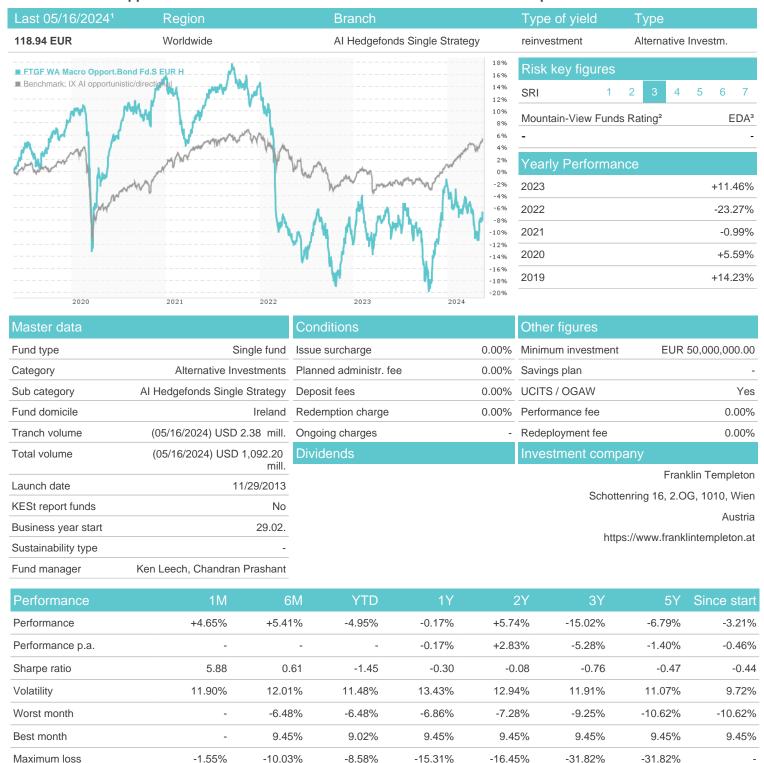

## FTGF WA Macro Opport.Bond Fd.S EUR H / IE00BC9S3X23 / A1W206 / Franklin Templeton

Austria, Germany, Switzerland

<sup>1</sup> Important note on update status: The displayed date refers exclusively to the calculation of the NAV.
2 The Mountain-View Data Fund Rating calculates a computative ranking for funds using yield, volatility and trend data. For more information visit MVD Funds Rating

## FTGF WA Macro Opport.Bond Fd.S EUR H / IE00BC9S3X23 / A1W206 / Franklin Templeton

3 Displays the Ethical-Dynamical Ratio calculated according to standard criteria. The maximum value is 100. For more information visit EDA