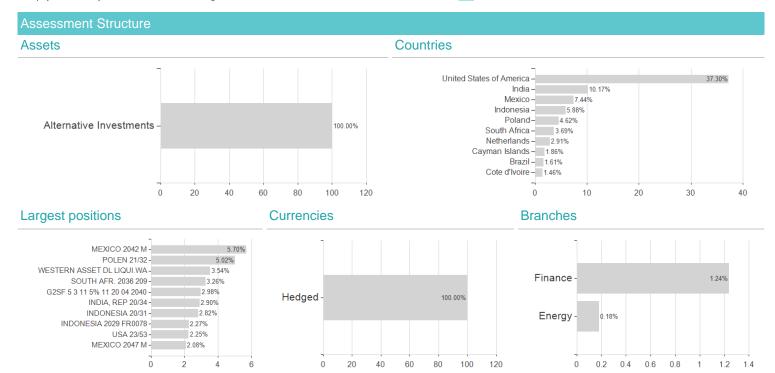

## FTGF WA Macro Opport.Bond Fd.S EUR H / IE00BC9S3X23 / A1W206 / Franklin Templeton



Austria, Germany, Switzerland

<sup>1</sup> Important note on update status: The displayed date refers exclusively to the calculation of the NAV.
2 The Mountain-View Data Fund Rating calculates a computative ranking for funds using yield, volatility and trend data. For more information visit MVD Funds Rating





## FTGF WA Macro Opport.Bond Fd.S EUR H / IE00BC9S3X23 / A1W206 / Franklin Templeton

3 Displays the Ethical-Dynamical Ratio calculated according to standard criteria. The maximum value is 100. For more information visit EDA