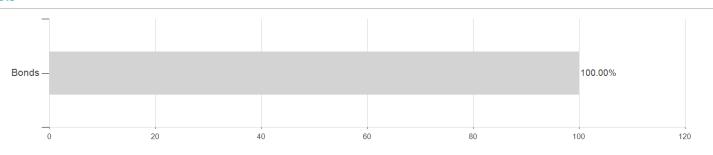

### Raiffeisenfonds Rent-Flexibel RZ A / AT0000A1TMF2 / 0A1TMF / Raiffeisen KAG



## Distribution permission

Austria, Germany

<sup>1</sup> Important note on update status: The displayed date refers exclusively to the calculation of the NAV.
2 The Mountain-View Data Fund Rating calculates a computative ranking for funds using yield, volatility and trend data. For more information visit MVD Funds Rating

<sup>3</sup> Displays the Ethical-Dynamical Ratio calculated according to standard criteria. The maximum value is 100. For more information visit EDA





## Raiffeisenfonds Rent-Flexibel RZ A / AT0000A1TMF2 / 0A1TMF / Raiffeisen KAG

#### Assessment Structure

# Assets



## Largest positions