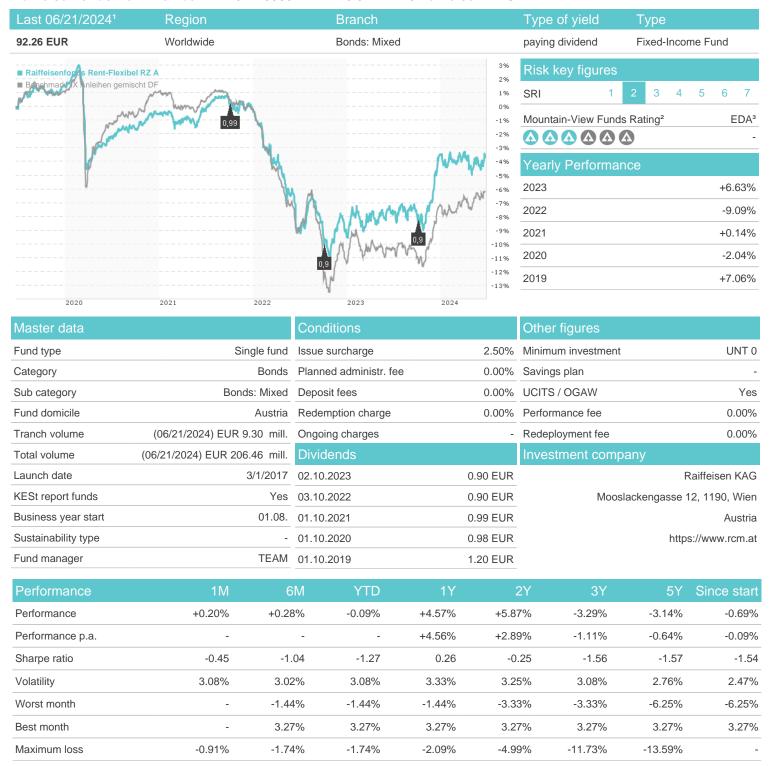

### Raiffeisenfonds Rent-Flexibel RZ A / AT0000A1TMF2 / 0A1TMF / Raiffeisen KAG

## Distribution permission

Austria, Germany

<sup>1</sup> Important note on update status: The displayed date refers exclusively to the calculation of the NAV.
2 The Mountain-View Data Fund Rating calculates a computative ranking for funds using yield, volatility and trend data. For more information visit MVD Funds Rating

<sup>3</sup> Displays the Ethical-Dynamical Ratio calculated according to standard criteria. The maximum value is 100. For more information visit EDA