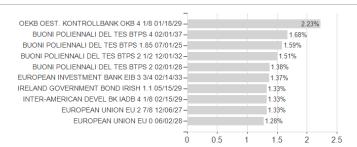

### Raiffeisen-PAXetBONUM-Anleihen RZ / AT0000A1TRX4 / 0A1TRX / Raiffeisen KAG



## Distribution permission

Austria, Germany, Czech Republic

<sup>1</sup> Important note on update status: The displayed date refers exclusively to the calculation of the NAV.
2 The Mountain-View Data Fund Rating calculates a computative ranking for funds using yield, volatility and trend data. For more information visit MVD Funds Rating

<sup>3</sup> Displays the Ethical-Dynamical Ratio calculated according to standard criteria. The maximum value is 100. For more information visit EDA





# Raiffeisen-PAXetBONUM-Anleihen RZ / AT0000A1TRX4 / 0A1TRX / Raiffeisen KAG



## Largest positions



Countries Rating Currencies



20



100