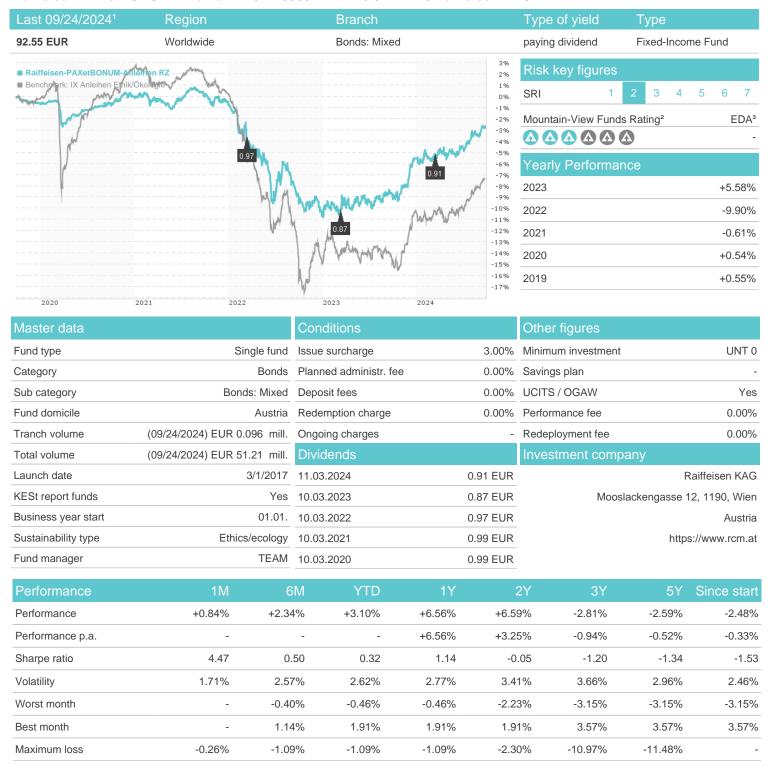

### Raiffeisen-PAXetBONUM-Anleihen RZ / AT0000A1TRX4 / 0A1TRX / Raiffeisen KAG

## Distribution permission

Austria, Germany, Czech Republic

<sup>1</sup> Important note on update status: The displayed date refers exclusively to the calculation of the NAV.
2 The Mountain-View Data Fund Rating calculates a computative ranking for funds using yield, volatility and trend data. For more information visit MVD Funds Rating

<sup>3</sup> Displays the Ethical-Dynamical Ratio calculated according to standard criteria. The maximum value is 100. For more information visit EDA