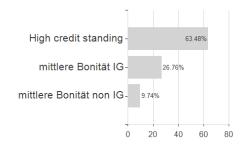

### Raiffeisen-PAXetBONUM-Anleihen RZ / AT0000A1TRX4 / 0A1TRX / Raiffeisen KAG



## Distribution permission

Austria, Germany, Czech Republic

<sup>1</sup> Important note on update status: The displayed date refers exclusively to the calculation of the NAV.
2 The Mountain-View Data Fund Rating calculates a computative ranking for funds using yield, volatility and trend data. For more information visit MVD Funds Rating

<sup>3</sup> Displays the Ethical-Dynamical Ratio calculated according to standard criteria. The maximum value is 100. For more information visit EDA





# Raiffeisen-PAXetBONUM-Anleihen RZ / AT0000A1TRX4 / 0A1TRX / Raiffeisen KAG



## Largest positions



Countries Rating Currencies



20



100