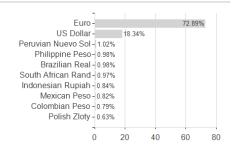

### Raiffeisen-PAXetBONUM-Anleihen RZ / AT0000A1TRX4 / 0A1TRX / Raiffeisen KAG



## Distribution permission

Austria, Germany, Czech Republic

<sup>1</sup> Important note on update status: The displayed date refers exclusively to the calculation of the NAV.
2 The Mountain-View Data Fund Rating calculates a computative ranking for funds using yield, volatility and trend data. For more information visit MVD Funds Rating

<sup>3</sup> Displays the Ethical-Dynamical Ratio calculated according to standard criteria. The maximum value is 100. For more information visit EDA





# Raiffeisen-PAXetBONUM-Anleihen RZ / AT0000A1TRX4 / 0A1TRX / Raiffeisen KAG



## Largest positions



Countries Rating Currencies



20



100