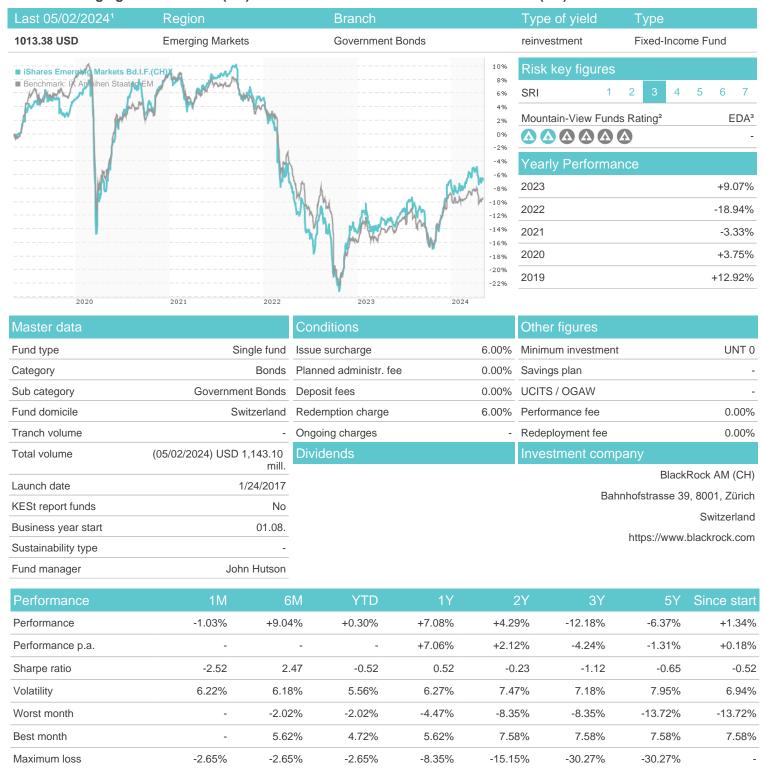

## iShares Emerging Markets Bd.I.F.(CH)X / CH0342195416 / A2DFWR / BlackRock AM (CH)

Switzerland

<sup>1</sup> Important note on update status: The displayed date refers exclusively to the calculation of the NAV.
2 The Mountain-View Data Fund Rating calculates a computative ranking for funds using yield, volatility and trend data. For more information visit MVD Funds Rating

## iShares Emerging Markets Bd.I.F.(CH)X / CH0342195416 / A2DFWR / BlackRock AM (CH)

3 Displays the Ethical-Dynamical Ratio calculated according to standard criteria. The maximum value is 100. For more information visit EDA