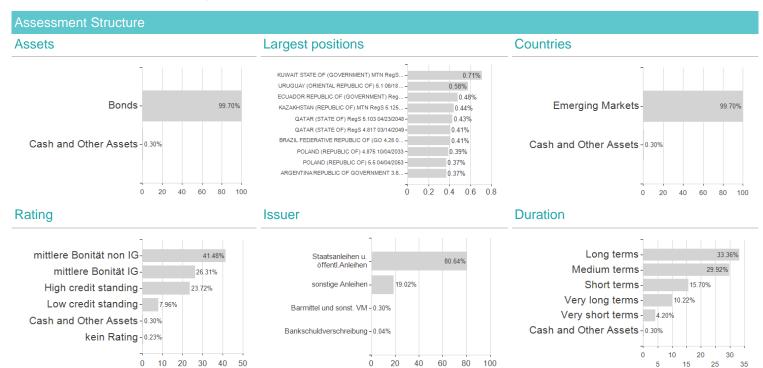

## iShares Emerging Markets Bd.I.F.(CH)X / CH0342195416 / A2DFWR / BlackRock AM (CH)



Switzerland

<sup>1</sup> Important note on update status: The displayed date refers exclusively to the calculation of the NAV.
2 The Mountain-View Data Fund Rating calculates a computative ranking for funds using yield, volatility and trend data. For more information visit MVD Funds Rating





## iShares Emerging Markets Bd.I.F.(CH)X / CH0342195416 / A2DFWR / BlackRock AM (CH)

3 Displays the Ethical-Dynamical Ratio calculated according to standard criteria. The maximum value is 100. For more information visit EDA