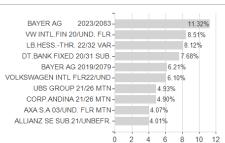

| 7% -12.22%                                                                                 | -17.87%           | -                                                              |

Germany

<sup>1</sup> Important note on update status: The displayed date refers exclusively to the calculation of the NAV.
2 The Mountain-View Data Fund Rating calculates a computative ranking for funds using yield, volatility and trend data. For more information visit MVD Funds Rating

<sup>3</sup> Displays the Ethical-Dynamical Ratio calculated according to standard criteria. The maximum value is 100. For more information visit EDA





# MPF Renten Strategie Basis / LU0330567537 / A0M7KD / Axxion

#### Assessment Structure



# Largest positions



## Countries



#### Issuer





100



### Currencies