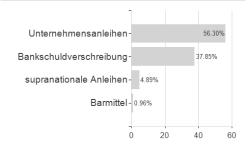

| 7% -12.22%                                                                                 | -17.87%           | -                                                              |

Germany

<sup>1</sup> Important note on update status: The displayed date refers exclusively to the calculation of the NAV.
2 The Mountain-View Data Fund Rating calculates a computative ranking for funds using yield, volatility and trend data. For more information visit MVD Funds Rating

<sup>3</sup> Displays the Ethical-Dynamical Ratio calculated according to standard criteria. The maximum value is 100. For more information visit EDA





# MPF Renten Strategie Basis / LU0330567537 / A0M7KD / Axxion

#### Assessment Structure



# Largest positions



## Countries



#### Issuer





100



### Currencies