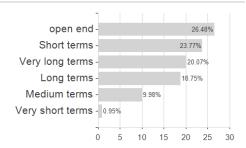

| 7% -12.22%                                                                                 | -17.87%           | -                                                              |

Germany

<sup>1</sup> Important note on update status: The displayed date refers exclusively to the calculation of the NAV.
2 The Mountain-View Data Fund Rating calculates a computative ranking for funds using yield, volatility and trend data. For more information visit MVD Funds Rating

<sup>3</sup> Displays the Ethical-Dynamical Ratio calculated according to standard criteria. The maximum value is 100. For more information visit EDA





# MPF Renten Strategie Basis / LU0330567537 / A0M7KD / Axxion

#### Assessment Structure



# Largest positions



## Countries



#### Issuer





100



### Currencies