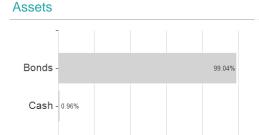

| -4.3                                                                   | 7% -12.22%                                                                                 | -17.87%           | -                                                              |

Germany

<sup>1</sup> Important note on update status: The displayed date refers exclusively to the calculation of the NAV.
2 The Mountain-View Data Fund Rating calculates a computative ranking for funds using yield, volatility and trend data. For more information visit MVD Funds Rating

<sup>3</sup> Displays the Ethical-Dynamical Ratio calculated according to standard criteria. The maximum value is 100. For more information visit EDA





# MPF Renten Strategie Basis / LU0330567537 / A0M7KD / Axxion

#### Assessment Structure



# Largest positions



## Countries



#### Issuer





100



### Currencies