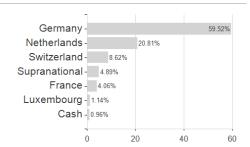

Germany

<sup>1</sup> Important note on update status: The displayed date refers exclusively to the calculation of the NAV.
2 The Mountain-View Data Fund Rating calculates a computative ranking for funds using yield, volatility and trend data. For more information visit MVD Funds Rating

## Countries