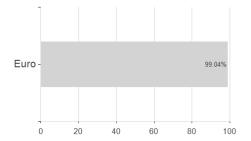

| 7% -12.22%                                                                                 | -17.87%           | -                                                              |

Germany

<sup>1</sup> Important note on update status: The displayed date refers exclusively to the calculation of the NAV.
2 The Mountain-View Data Fund Rating calculates a computative ranking for funds using yield, volatility and trend data. For more information visit MVD Funds Rating

<sup>3</sup> Displays the Ethical-Dynamical Ratio calculated according to standard criteria. The maximum value is 100. For more information visit EDA





# MPF Renten Strategie Basis / LU0330567537 / A0M7KD / Axxion

#### Assessment Structure



# Largest positions



## Countries



#### Issuer





100



### Currencies