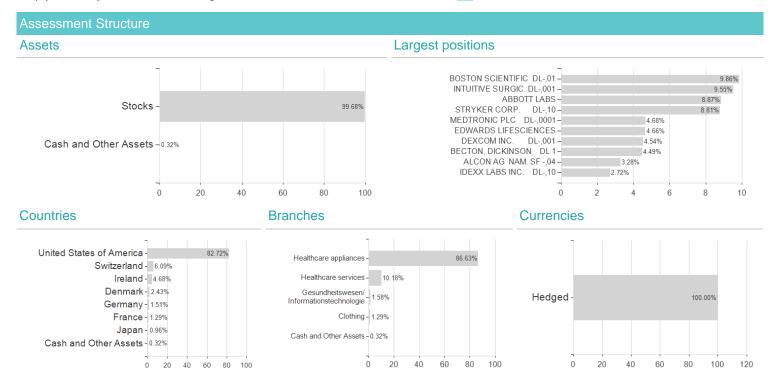

## Bellevue F.(L)-B.Med.&Serv.HB CHF / LU0580237955 / A1H653 / Waystone M.Co.(Lux)



Austria, Germany, Switzerland

<sup>1</sup> Important note on update status: The displayed date refers exclusively to the calculation of the NAV.
2 The Mountain-View Data Fund Rating calculates a computative ranking for funds using yield, volatility and trend data. For more information visit MVD Funds Rating





## Bellevue F.(L)-B.Med.&Serv.HB CHF / LU0580237955 / A1H653 / Waystone M.Co.(Lux)

3 Displays the Ethical-Dynamical Ratio calculated according to standard criteria. The maximum value is 100. For more information visit EDA