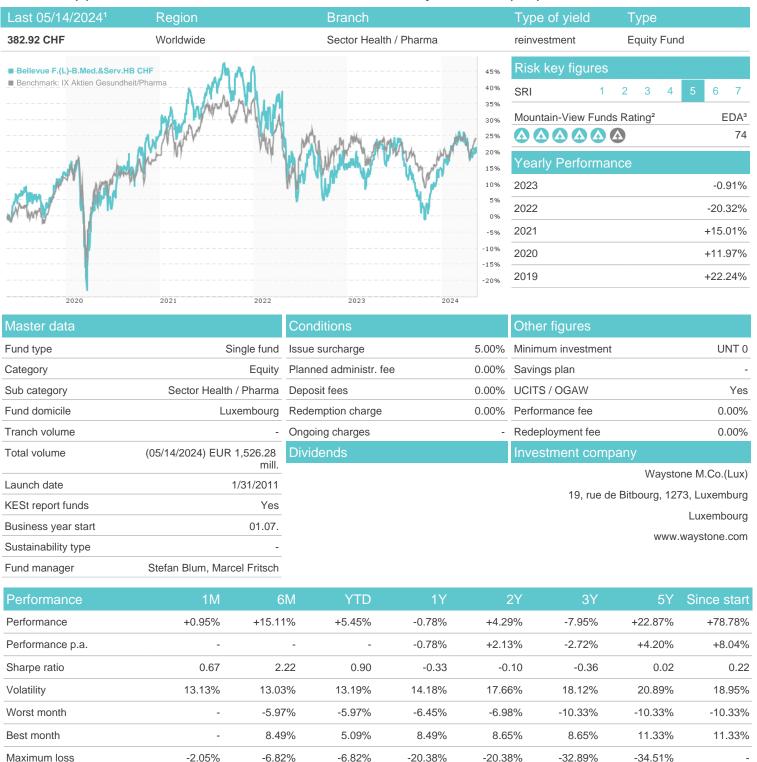

## Bellevue F.(L)-B.Med.&Serv.HB CHF / LU0580237955 / A1H653 / Waystone M.Co.(Lux)

Austria, Germany, Switzerland

<sup>1</sup> Important note on update status: The displayed date refers exclusively to the calculation of the NAV.
2 The Mountain-View Data Fund Rating calculates a computative ranking for funds using yield, volatility and trend data. For more information visit MVD Funds Rating

## Bellevue F.(L)-B.Med.&Serv.HB CHF / LU0580237955 / A1H653 / Waystone M.Co.(Lux)

3 Displays the Ethical-Dynamical Ratio calculated according to standard criteria. The maximum value is 100. For more information visit EDA