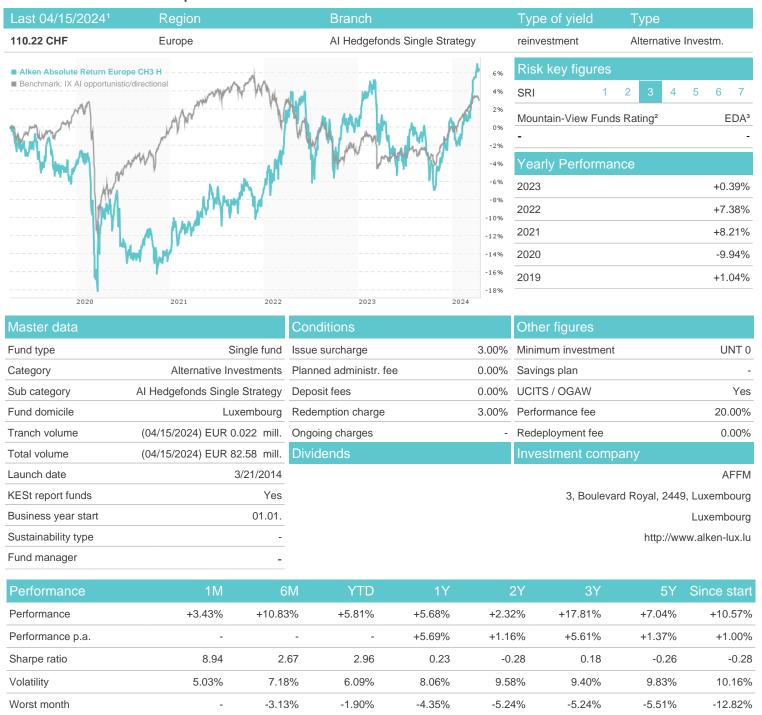

# Alken Absolute Return Europe CH3 H / LU1040153956 / A1XE3Q / AFFM

### Distribution permission

Best month

Maximum loss

Austria, Germany, Switzerland

-0.71%

4.77%

-3.02%

4.77%

-2.63%

4.77%

-7.53%

5.64%

-11.58%

5.64%

-11.58%

5.64%

-18.30%

6.19%

<sup>1</sup> Important note on update status: The displayed date refers exclusively to the calculation of the NAV.

<sup>2</sup> The Mountain-View Data Fund Rating calculates a computative ranking for funds using yield, volatility and trend data. For more information visit MVD Funds Rating

<sup>3</sup> Displays the Ethical-Dynamical Ratio calculated according to standard criteria. The maximum value is 100. For more information visit EDA