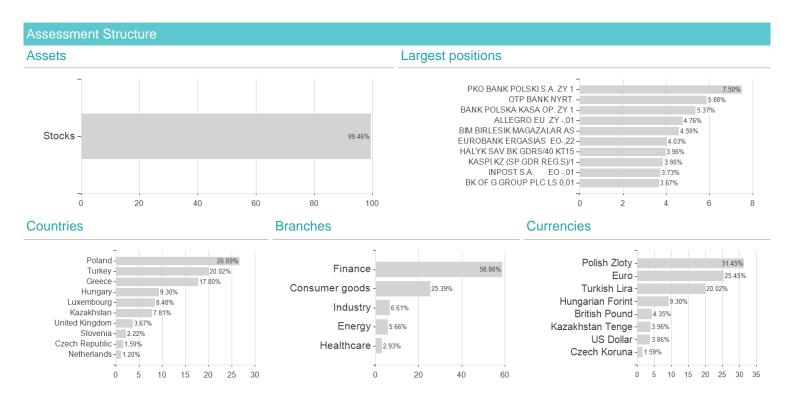

lculation of the NAV.
2 The Mountain-View Data Fund Rating calculates a computative ranking for funds using yield, volatility and trend data. For more information visit MVD Funds Rating
3 Displays the Ethical-Dynamical Ratio calculated according to standard criteria. The maximum value is 100. For more information visit EDA





## Temp.Eastern Europe Fd.W EUR / LU0976566819 / A1W6JY / Franklin Templeton

## Investment goal

The Fund aims to achieve long-term capital appreciation by investing primarily in listed equity securities of issuers organised under the laws of or having their principal activities within the countries of Eastern Europe, as well as the New Independent States, i.e. the countries in Europe and Asia that were formerly part of or under the influence of the Soviet Union.