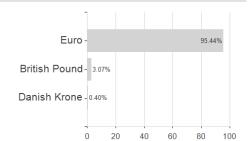

# F.Euro Sh.Dur.B.Fd.A EUR / LU1022659475 / A1XCR5 / Franklin Templeton



## Distribution permission

Austria, Germany, Switzerland, Luxembourg

<sup>1</sup> Important note on update status: The displayed date refers exclusively to the calculation of the NAV.
2 The Mountain-View Data Fund Rating calculates a computative ranking for funds using yield, volatility and trend data. For more information visit MVD Funds Rating

<sup>3</sup> Displays the Ethical-Dynamical Ratio calculated according to standard criteria. The maximum value is 100. For more information visit EDA





# F.Euro Sh.Dur.B.Fd.A EUR / LU1022659475 / A1XCR5 / Franklin Templeton

#### Assessment Structure

### .



# Largest positions



#### Countries



# Issuer Duration Currencies