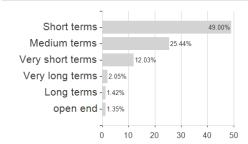

# F.Euro Sh.Dur.B.Fd.A EUR / LU1022659475 / A1XCR5 / Franklin Templeton



## Distribution permission

Austria, Germany, Switzerland, Luxembourg

<sup>1</sup> Important note on update status: The displayed date refers exclusively to the calculation of the NAV.
2 The Mountain-View Data Fund Rating calculates a computative ranking for funds using yield, volatility and trend data. For more information visit MVD Funds Rating

<sup>3</sup> Displays the Ethical-Dynamical Ratio calculated according to standard criteria. The maximum value is 100. For more information visit EDA





# F.Euro Sh.Dur.B.Fd.A EUR / LU1022659475 / A1XCR5 / Franklin Templeton

#### Assessment Structure

### .



# Largest positions



#### Countries



# Issuer Duration Currencies