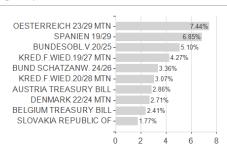

# F.Euro Sh.Dur.B.Fd.A EUR / LU1022659475 / A1XCR5 / Franklin Templeton



## Distribution permission

Austria, Germany, Switzerland, Luxembourg

<sup>1</sup> Important note on update status: The displayed date refers exclusively to the calculation of the NAV.
2 The Mountain-View Data Fund Rating calculates a computative ranking for funds using yield, volatility and trend data. For more information visit MVD Funds Rating

<sup>3</sup> Displays the Ethical-Dynamical Ratio calculated according to standard criteria. The maximum value is 100. For more information visit EDA





# F.Euro Sh.Dur.B.Fd.A EUR / LU1022659475 / A1XCR5 / Franklin Templeton

#### Assessment Structure

### .



# Largest positions



#### Countries



# Issuer Duration Currencies