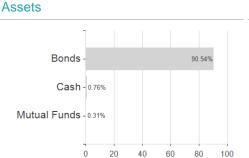

# F.Euro Sh.Dur.B.Fd.A EUR / LU1022659475 / A1XCR5 / Franklin Templeton



## Distribution permission

Austria, Germany, Switzerland, Luxembourg

<sup>1</sup> Important note on update status: The displayed date refers exclusively to the calculation of the NAV.
2 The Mountain-View Data Fund Rating calculates a computative ranking for funds using yield, volatility and trend data. For more information visit MVD Funds Rating

<sup>3</sup> Displays the Ethical-Dynamical Ratio calculated according to standard criteria. The maximum value is 100. For more information visit EDA





# F.Euro Sh.Dur.B.Fd.A EUR / LU1022659475 / A1XCR5 / Franklin Templeton

#### Assessment Structure

### .



# Largest positions



#### Countries



# Issuer Duration Currencies