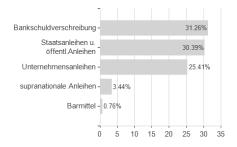

# F.Euro Sh.Dur.B.Fd.A EUR / LU1022659475 / A1XCR5 / Franklin Templeton



## Distribution permission

Austria, Germany, Switzerland, Luxembourg

<sup>1</sup> Important note on update status: The displayed date refers exclusively to the calculation of the NAV.
2 The Mountain-View Data Fund Rating calculates a computative ranking for funds using yield, volatility and trend data. For more information visit MVD Funds Rating

<sup>3</sup> Displays the Ethical-Dynamical Ratio calculated according to standard criteria. The maximum value is 100. For more information visit EDA





# F.Euro Sh.Dur.B.Fd.A EUR / LU1022659475 / A1XCR5 / Franklin Templeton

#### Assessment Structure

### .



# Largest positions



#### Countries



# Issuer Duration Currencies