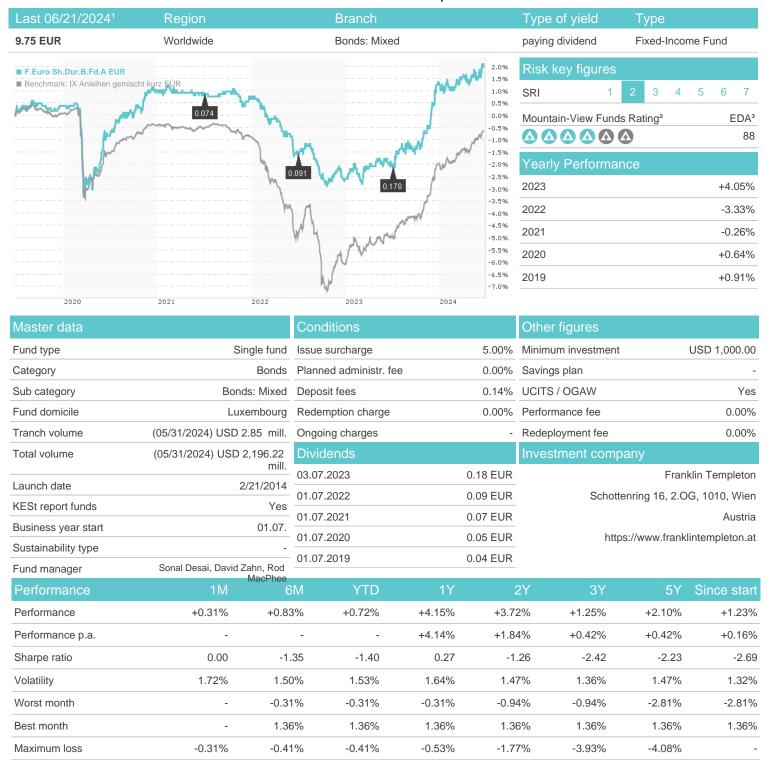

# F.Euro Sh.Dur.B.Fd.A EUR / LU1022659475 / A1XCR5 / Franklin Templeton

## Distribution permission

Austria, Germany, Switzerland, Luxembourg

<sup>1</sup> Important note on update status: The displayed date refers exclusively to the calculation of the NAV.
2 The Mountain-View Data Fund Rating calculates a computative ranking for funds using yield, volatility and trend data. For more information visit MVD Funds Rating

<sup>3</sup> Displays the Ethical-Dynamical Ratio calculated according to standard criteria. The maximum value is 100. For more information visit EDA