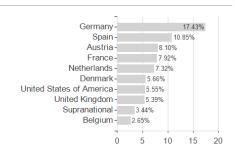

# F.Euro Sh.Dur.B.Fd.A EUR / LU1022659475 / A1XCR5 / Franklin Templeton



## Distribution permission

Austria, Germany, Switzerland, Luxembourg

<sup>1</sup> Important note on update status: The displayed date refers exclusively to the calculation of the NAV.
2 The Mountain-View Data Fund Rating calculates a computative ranking for funds using yield, volatility and trend data. For more information visit MVD Funds Rating

<sup>3</sup> Displays the Ethical-Dynamical Ratio calculated according to standard criteria. The maximum value is 100. For more information visit EDA





# F.Euro Sh.Dur.B.Fd.A EUR / LU1022659475 / A1XCR5 / Franklin Templeton

#### Assessment Structure

### .



# Largest positions



#### Countries



# Issuer Duration Currencies