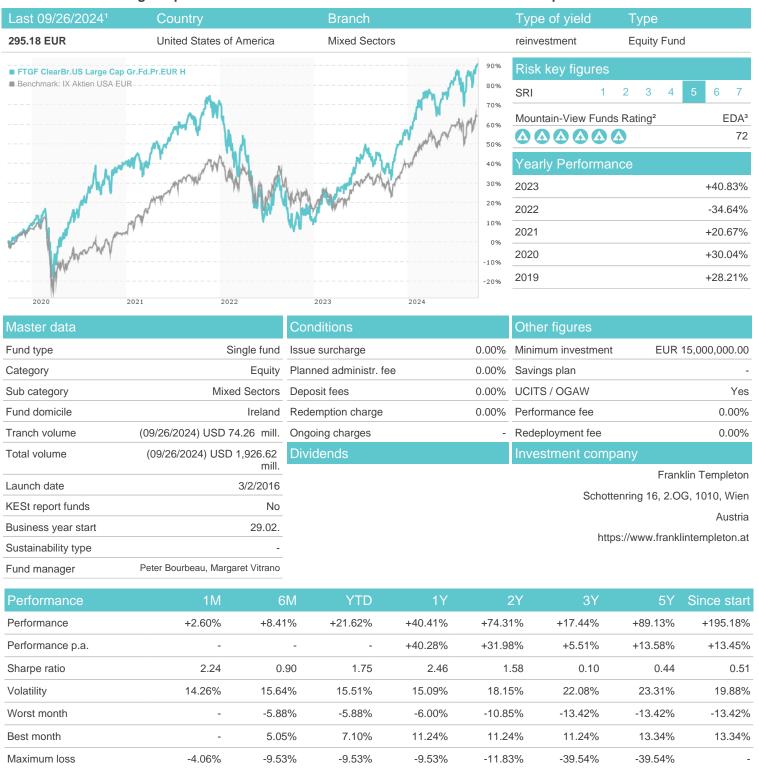

# FTGF ClearBr.US Large Cap Gr.Fd.Pr.EUR H / IE00BYQLPD28 / A2AETH / Franklin Templeton

Austria, Germany, Switzerland, Czech Republic

<sup>1</sup> Important note on update status: The displayed date refers exclusively to the calculation of the NAV.
2 The Mountain-View Data Fund Rating calculates a computative ranking for funds using yield, volatility and trend data. For more information visit MVD Funds Rating