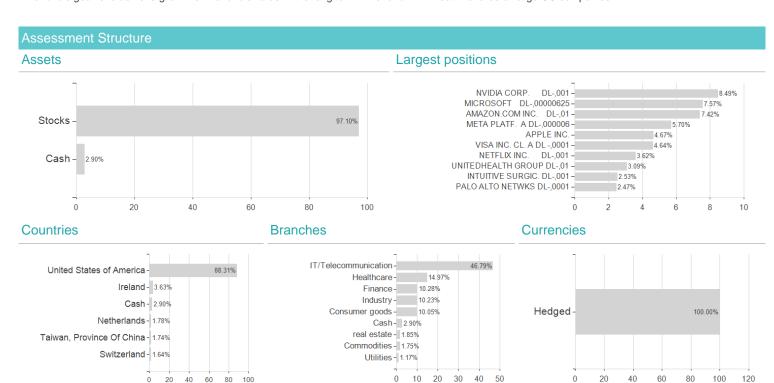

# FTGF ClearBr.US Large Cap Gr.Fd.Pr.EUR H / IE00BYQLPD28 / A2AETH / Franklin Templeton

Austria, Germany, Switzerland, Czech Republic

<sup>1</sup> Important note on update status: The displayed date refers exclusively to the calculation of the NAV.
2 The Mountain-View Data Fund Rating calculates a computative ranking for funds using yield, volatility and trend data. For more information visit MVD Funds Rating