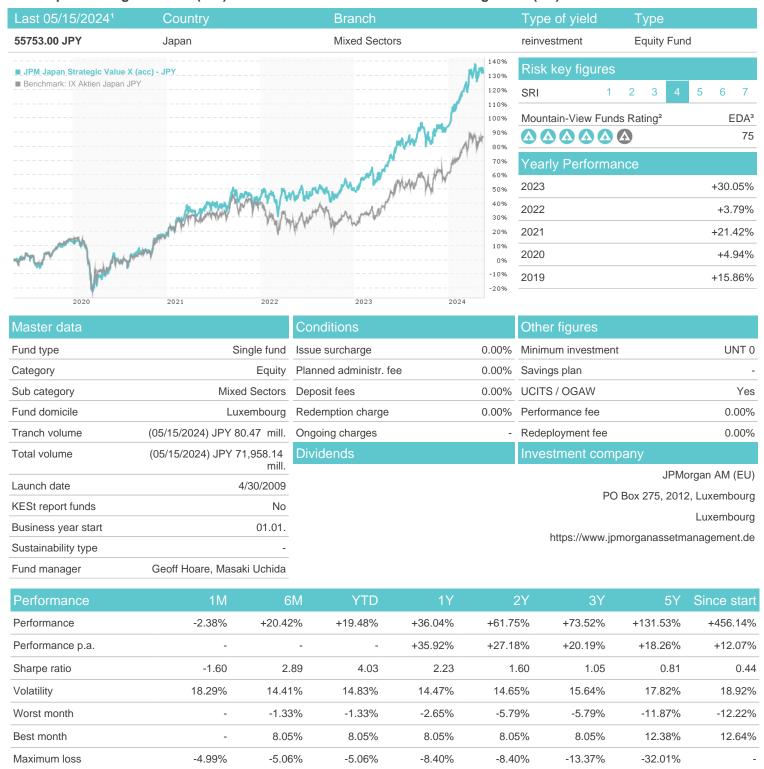

## JPM Japan Strategic Value X (acc) - JPY / LU0329207301 / A0M605 / JPMorgan AM (EU)

Austria, Germany, Switzerland

<sup>1</sup> Important note on update status: The displayed date refers exclusively to the calculation of the NAV.
2 The Mountain-View Data Fund Rating calculates a computative ranking for funds using yield, volatility and trend data. For more information visit MVD Funds Rating

## JPM Japan Strategic Value X (acc) - JPY / LU0329207301 / A0M605 / JPMorgan AM (EU) 3 Displays the Ethical-Dynamical Ratio calculated according to standard criteria. The maximum value is 100. For more information visit EDA