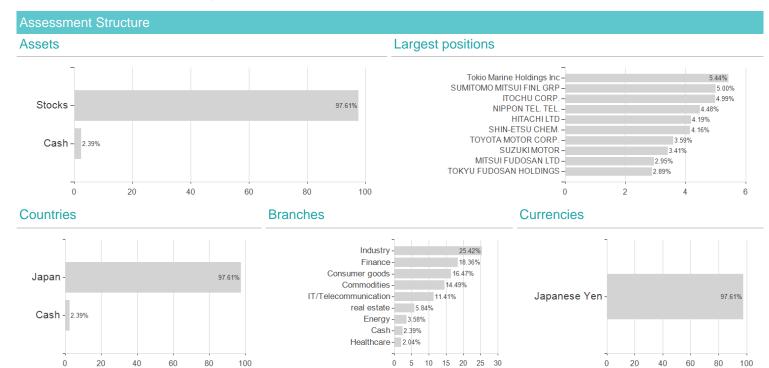

## JPM Japan Strategic Value X (acc) - JPY / LU0329207301 / A0M605 / JPMorgan AM (EU)



Austria, Germany, Switzerland

<sup>1</sup> Important note on update status: The displayed date refers exclusively to the calculation of the NAV.
2 The Mountain-View Data Fund Rating calculates a computative ranking for funds using yield, volatility and trend data. For more information visit MVD Funds Rating





## JPM Japan Strategic Value X (acc) - JPY / LU0329207301 / A0M605 / JPMorgan AM (EU) 3 Displays the Ethical-Dynamical Ratio calculated according to standard criteria. The maximum value is 100. For more information visit EDA