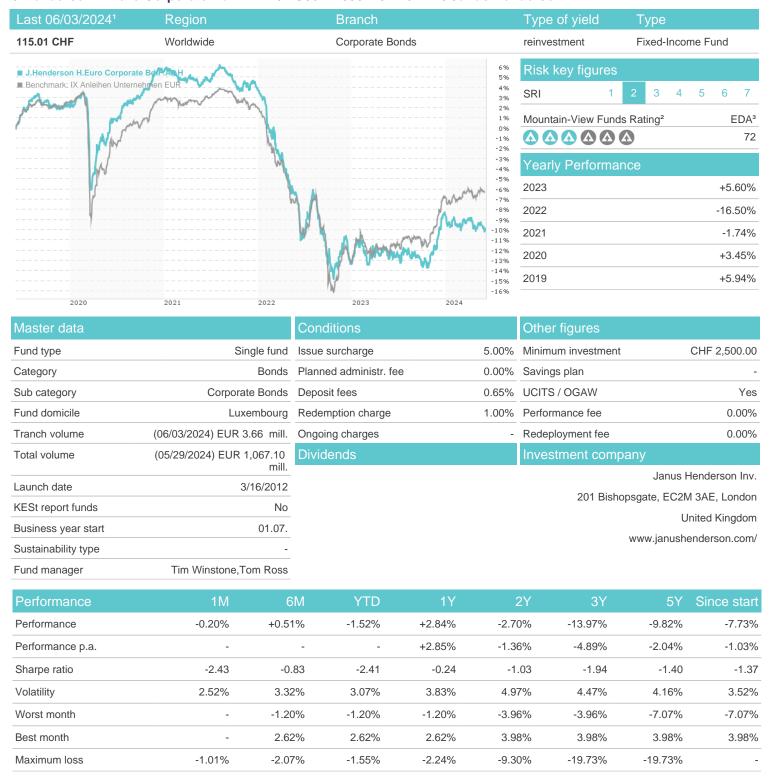

## J.Henderson H.Euro Corporate Bd.F.A2 H / LU0642280647 / A1J7YB / Janus Henderson Inv.

Austria, Germany, Switzerland

<sup>1</sup> Important note on update status: The displayed date refers exclusively to the calculation of the NAV.
2 The Mountain-View Data Fund Rating calculates a computative ranking for funds using yield, volatility and trend data. For more information visit MVD Funds Rating

## J.Henderson H.Euro Corporate Bd.F.A2 H / LU0642280647 / A1J7YB / Janus Henderson Inv.

3 Displays the Ethical-Dynamical Ratio calculated according to standard criteria. The maximum value is 100. For more information visit EDA