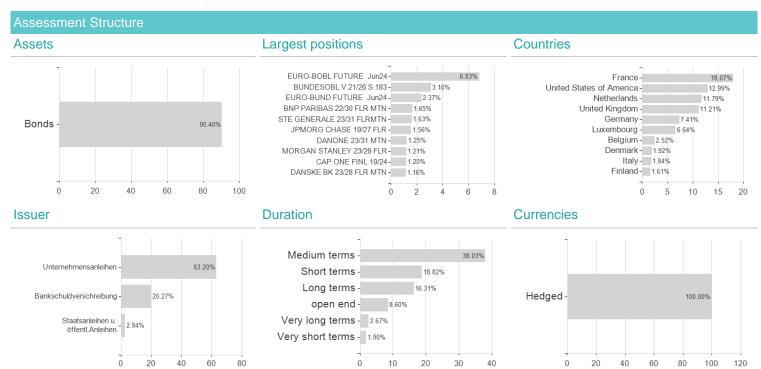

## J.Henderson H.Euro Corporate Bd.F.A2 H / LU0642280647 / A1J7YB / Janus Henderson Inv.



Austria, Germany, Switzerland

<sup>1</sup> Important note on update status: The displayed date refers exclusively to the calculation of the NAV.
2 The Mountain-View Data Fund Rating calculates a computative ranking for funds using yield, volatility and trend data. For more information visit MVD Funds Rating





## J.Henderson H.Euro Corporate Bd.F.A2 H / LU0642280647 / A1J7YB / Janus Henderson Inv.

3 Displays the Ethical-Dynamical Ratio calculated according to standard criteria. The maximum value is 100. For more information visit EDA