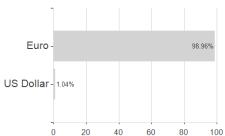

## Ethna-DEFENSIV R-T / LU1134013462 / A12EH9 / ETHENEA Ind. Inv.



## Distribution permission

Best month

Maximum loss

Austria, Germany, Switzerland, Luxembourg

-0.57%

1.80%

-0.77%

1.80%

-0.77%

1.90%

-0.93%

1.90%

-4.08%

1.90%

-5.73%

4.52%

-9.83%

4.52%

<sup>1</sup> Important note on update status: The displayed date refers exclusively to the calculation of the NAV.

The Montain-View Data Fund Rating calculates a computative ranking for funds sating vield, volatility and trend data. For more information visit MVD Funds Rating

<sup>3</sup> Displays the Ethical-Dynamical Ratio calculated according to standard criteria. The maximum value is 100. For more information visit





## Ethna-DEFENSIV R-T / LU1134013462 / A12EH9 / ETHENEA Ind. Inv.