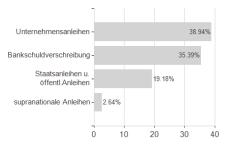

## Ethna-DEFENSIV R-T / LU1134013462 / A12EH9 / ETHENEA Ind. Inv.



## Distribution permission

Best month

Maximum loss

Austria, Germany, Switzerland, Luxembourg

-0.57%

1.80%

-0.77%

1.80%

-0.77%

1.90%

-0.93%

1.90%

-4.08%

1.90%

-5.73%

4.52%

-9.83%

4.52%

<sup>1</sup> Important note on update status: The displayed date refers exclusively to the calculation of the NAV.

The Montain-View Data Fund Rating calculates a computative ranking for funds sating vield, volatility and trend data. For more information visit MVD Funds Rating

<sup>3</sup> Displays the Ethical-Dynamical Ratio calculated according to standard criteria. The maximum value is 100. For more information visit





## Ethna-DEFENSIV R-T / LU1134013462 / A12EH9 / ETHENEA Ind. Inv.