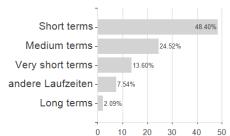

## Ethna-DEFENSIV R-T / LU1134013462 / A12EH9 / ETHENEA Ind. Inv.



## Distribution permission

Best month

Maximum loss

Austria, Germany, Switzerland, Luxembourg

-0.57%

1.80%

-0.77%

1.80%

-0.77%

1.90%

-0.93%

1.90%

-4.08%

1.90%

-5.73%

4.52%

-9.83%

4.52%

<sup>1</sup> Important note on update status: The displayed date refers exclusively to the calculation of the NAV.

The Montain-View Data Fund Rating calculates a computative ranking for funds sating vield, volatility and trend data. For more information visit MVD Funds Rating

<sup>3</sup> Displays the Ethical-Dynamical Ratio calculated according to standard criteria. The maximum value is 100. For more information visit





## Ethna-DEFENSIV R-T / LU1134013462 / A12EH9 / ETHENEA Ind. Inv.