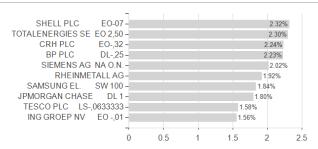

## Robeco BP GI.Premium Eq.F EUR / LU1208675808 / A142JF / Robeco Inst. AM



Austria, Germany, Switzerland

<sup>1</sup> Important note on update status: The displayed date refers exclusively to the calculation of the NAV.
2 The Mountain-View Data Fund Rating calculates a computative ranking for funds using yield, volatility and trend data. For more information visit MVD Funds Rating





## Robeco BP GI.Premium Eq.F EUR / LU1208675808 / A142JF / Robeco Inst. AM

3 Displays the Ethical-Dynamical Ratio calculated according to standard criteria. The maximum value is 100. For more information visit EDA









Countries Branches Currencies