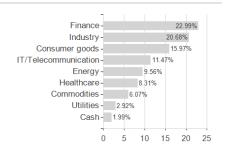

## Robeco BP GI.Premium Eq.F EUR / LU1208675808 / A142JF / Robeco Inst. AM



Austria, Germany, Switzerland

<sup>1</sup> Important note on update status: The displayed date refers exclusively to the calculation of the NAV.
2 The Mountain-View Data Fund Rating calculates a computative ranking for funds using yield, volatility and trend data. For more information visit MVD Funds Rating





## Robeco BP GI.Premium Eq.F EUR / LU1208675808 / A142JF / Robeco Inst. AM

3 Displays the Ethical-Dynamical Ratio calculated according to standard criteria. The maximum value is 100. For more information visit EDA









Countries Branches Currencies