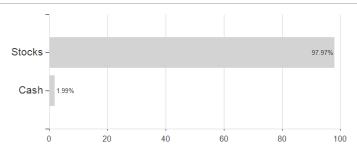

## Robeco BP GI.Premium Eq.F EUR / LU1208675808 / A142JF / Robeco Inst. AM



Austria, Germany, Switzerland

<sup>1</sup> Important note on update status: The displayed date refers exclusively to the calculation of the NAV.
2 The Mountain-View Data Fund Rating calculates a computative ranking for funds using yield, volatility and trend data. For more information visit MVD Funds Rating





## Robeco BP GI.Premium Eq.F EUR / LU1208675808 / A142JF / Robeco Inst. AM

3 Displays the Ethical-Dynamical Ratio calculated according to standard criteria. The maximum value is 100. For more information visit EDA









Countries Branches Currencies