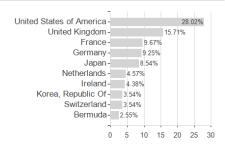

## Robeco BP GI.Premium Eq.F EUR / LU1208675808 / A142JF / Robeco Inst. AM



Austria, Germany, Switzerland

<sup>1</sup> Important note on update status: The displayed date refers exclusively to the calculation of the NAV.
2 The Mountain-View Data Fund Rating calculates a computative ranking for funds using yield, volatility and trend data. For more information visit MVD Funds Rating





## Robeco BP GI.Premium Eq.F EUR / LU1208675808 / A142JF / Robeco Inst. AM

3 Displays the Ethical-Dynamical Ratio calculated according to standard criteria. The maximum value is 100. For more information visit EDA









Countries Branches Currencies