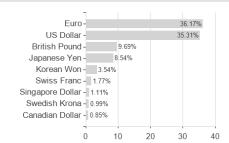

## Robeco BP GI.Premium Eq.F EUR / LU1208675808 / A142JF / Robeco Inst. AM



Austria, Germany, Switzerland

<sup>1</sup> Important note on update status: The displayed date refers exclusively to the calculation of the NAV.
2 The Mountain-View Data Fund Rating calculates a computative ranking for funds using yield, volatility and trend data. For more information visit MVD Funds Rating





## Robeco BP GI.Premium Eq.F EUR / LU1208675808 / A142JF / Robeco Inst. AM

3 Displays the Ethical-Dynamical Ratio calculated according to standard criteria. The maximum value is 100. For more information visit EDA









Countries Branches Currencies