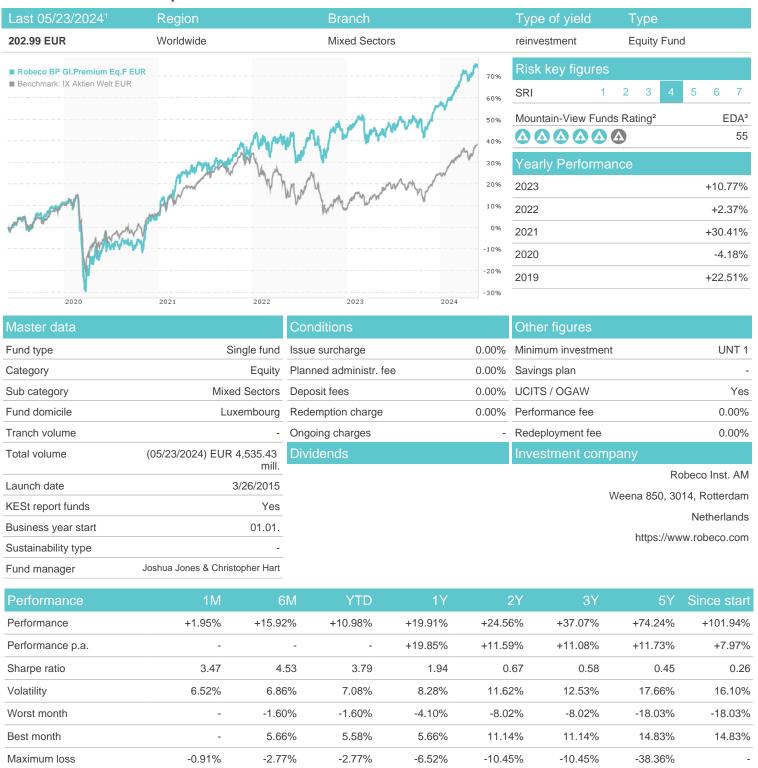

## Robeco BP GI.Premium Eq.F EUR / LU1208675808 / A142JF / Robeco Inst. AM

Austria, Germany, Switzerland

<sup>1</sup> Important note on update status: The displayed date refers exclusively to the calculation of the NAV.
2 The Mountain-View Data Fund Rating calculates a computative ranking for funds using yield, volatility and trend data. For more information visit MVD Funds Rating

## Robeco BP GI.Premium Eq.F EUR / LU1208675808 / A142JF / Robeco Inst. AM

3 Displays the Ethical-Dynamical Ratio calculated according to standard criteria. The maximum value is 100. For more information visit EDA