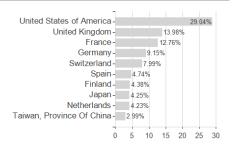

## Fidelity Funds - Global Dividend Fund A-ACC-HUF (hedged) / LU0979393062 / A1103L / FIL IM (LU)



## Distribution permission

Austria, Germany, Switzerland, Luxembourg

<sup>1</sup> Important note on update status: The displayed date refers exclusively to the calculation of the NAV.





## Fidelity Funds - Global Dividend Fund A-ACC-HUF (hedged) / LU0979393062 / A1103L / FIL IM (LU)

2 The Mountain-View Data Fund Rating calculates a computative ranking for funds using yield, volatility and trend data. For more information visit MVD Funds Rating

3 Displays the Ethical-Dynamical Ratio calculated according to standard criteria. The maximum value is 100. For more information visit EDA





## Largest positions





Countries Branches Currencies