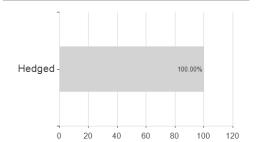

## Fidelity Funds - Global Dividend Fund A-ACC-HUF (hedged) / LU0979393062 / A1103L / FIL IM (LU)



## Distribution permission

Austria, Germany, Switzerland, Luxembourg

<sup>1</sup> Important note on update status: The displayed date refers exclusively to the calculation of the NAV.





## Fidelity Funds - Global Dividend Fund A-ACC-HUF (hedged) / LU0979393062 / A1103L / FIL IM (LU)

2 The Mountain-View Data Fund Rating calculates a computative ranking for funds using yield, volatility and trend data. For more information visit MVD Funds Rating

3 Displays the Ethical-Dynamical Ratio calculated according to standard criteria. The maximum value is 100. For more information visit EDA





## Largest positions





Countries Branches Currencies