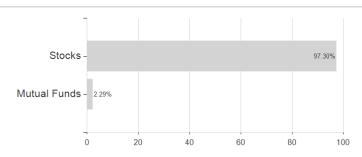

## Fidelity Funds - Global Dividend Fund A-ACC-HUF (hedged) / LU0979393062 / A1103L / FIL IM (LU)



## Distribution permission

Austria, Germany, Switzerland, Luxembourg

<sup>1</sup> Important note on update status: The displayed date refers exclusively to the calculation of the NAV.





## Fidelity Funds - Global Dividend Fund A-ACC-HUF (hedged) / LU0979393062 / A1103L / FIL IM (LU)

2 The Mountain-View Data Fund Rating calculates a computative ranking for funds using yield, volatility and trend data. For more information visit MVD Funds Rating

3 Displays the Ethical-Dynamical Ratio calculated according to standard criteria. The maximum value is 100. For more information visit EDA





## Largest positions





Countries Branches Currencies