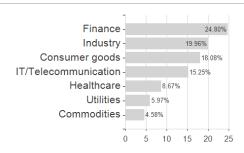

## Fidelity Funds - Global Dividend Fund A-ACC-HUF (hedged) / LU0979393062 / A1103L / FIL IM (LU)



## Distribution permission

Austria, Germany, Switzerland, Luxembourg

<sup>1</sup> Important note on update status: The displayed date refers exclusively to the calculation of the NAV.





## Fidelity Funds - Global Dividend Fund A-ACC-HUF (hedged) / LU0979393062 / A1103L / FIL IM (LU)

2 The Mountain-View Data Fund Rating calculates a computative ranking for funds using yield, volatility and trend data. For more information visit MVD Funds Rating

3 Displays the Ethical-Dynamical Ratio calculated according to standard criteria. The maximum value is 100. For more information visit EDA





## Largest positions





Countries Branches Currencies