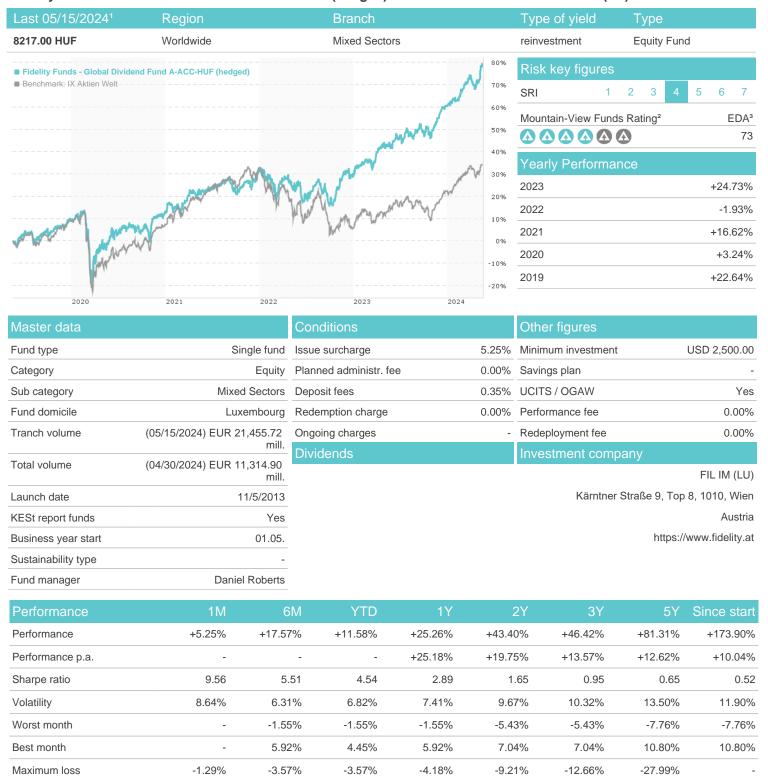

## Fidelity Funds - Global Dividend Fund A-ACC-HUF (hedged) / LU0979393062 / A1103L / FIL IM (LU)