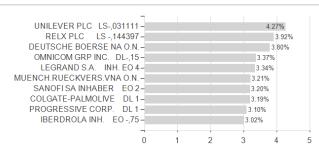

## Fidelity Funds - Global Dividend Fund A-ACC-HUF (hedged) / LU0979393062 / A1103L / FIL IM (LU)



## Distribution permission

Austria, Germany, Switzerland, Luxembourg

<sup>1</sup> Important note on update status: The displayed date refers exclusively to the calculation of the NAV.





## Fidelity Funds - Global Dividend Fund A-ACC-HUF (hedged) / LU0979393062 / A1103L / FIL IM (LU)

2 The Mountain-View Data Fund Rating calculates a computative ranking for funds using yield, volatility and trend data. For more information visit MVD Funds Rating

3 Displays the Ethical-Dynamical Ratio calculated according to standard criteria. The maximum value is 100. For more information visit EDA





## Largest positions





Countries Branches Currencies