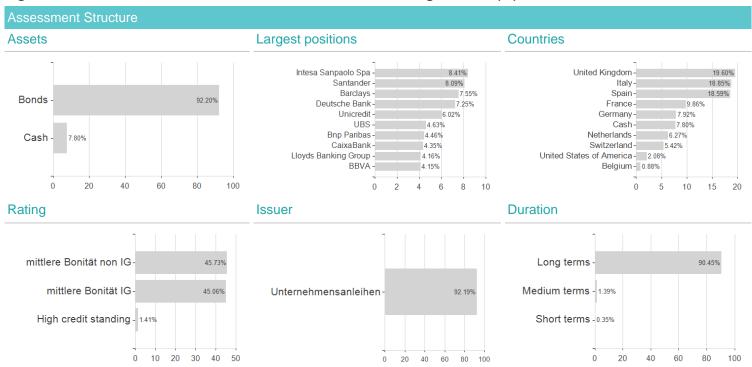

## Algebris Financial Credit Fund I EUR / IE00B81TMV64 / A1J62T / Algebris Inv. (IE)