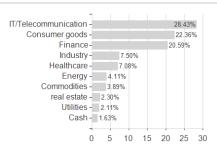

AV - Emerging Markets Equities MinRisk EUR I dis / LU1120174450 / A12C7C / Union



### Distribution permission

Austria, Germany, Switzerland, Luxembourg

<sup>1</sup> Important note on update status: The displayed date refers exclusively to the calculation of the NAV.
2 The Mountain-View Data Fund Rating calculates a computative ranking for funds using yield, volatility and trend data. For more information visit MVD Funds Rating

<sup>3</sup> Displays the Ethical-Dynamical Ratio calculated according to standard criteria. The maximum value is 100. For more information visit EDA





# Quoniam Funds Selection SICAV - Emerging Markets Equities MinRisk EUR I dis / LU1120174450 / A12C7C / Union

100

### Assessment Structure



# Largest positions



#### Countries Branches Currencies



20