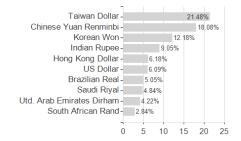

- Emerging Markets Equities MinRisk EUR I dis / LU1120174450 / A12C7C / Union



### Distribution permission

Austria, Germany, Switzerland, Luxembourg

<sup>1</sup> Important note on update status: The displayed date refers exclusively to the calculation of the NAV.
2 The Mountain-View Data Fund Rating calculates a computative ranking for funds using yield, volatility and trend data. For more information visit MVD Funds Rating

<sup>3</sup> Displays the Ethical-Dynamical Ratio calculated according to standard criteria. The maximum value is 100. For more information visit EDA





# Quoniam Funds Selection SICAV - Emerging Markets Equities MinRisk EUR I dis / LU1120174450 / A12C7C / Union

100

### Assessment Structure



# Largest positions



#### Countries Branches Currencies



20