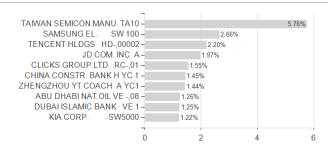

### Quoniam Funds Selection SICAV - Emerging Markets Equities MinRisk EUR I dis / LU1120174450 / A12C7C / Union



### Distribution permission

Austria, Germany, Switzerland, Luxembourg

<sup>1</sup> Important note on update status: The displayed date refers exclusively to the calculation of the NAV.
2 The Mountain-View Data Fund Rating calculates a computative ranking for funds using yield, volatility and trend data. For more information visit MVD Funds Rating

<sup>3</sup> Displays the Ethical-Dynamical Ratio calculated according to standard criteria. The maximum value is 100. For more information visit EDA





# Quoniam Funds Selection SICAV - Emerging Markets Equities MinRisk EUR I dis / LU1120174450 / A12C7C / Union

100

### Assessment Structure



# Largest positions



#### Countries Branches Currencies



20