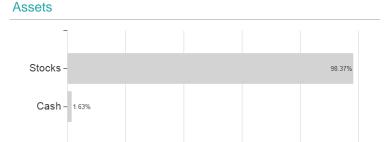

### Quoniam Funds Selection SICAV - Emerging Markets Equities MinRisk EUR I dis / LU1120174450 / A12C7C / Union



### Distribution permission

Austria, Germany, Switzerland, Luxembourg

<sup>1</sup> Important note on update status: The displayed date refers exclusively to the calculation of the NAV.
2 The Mountain-View Data Fund Rating calculates a computative ranking for funds using yield, volatility and trend data. For more information visit MVD Funds Rating

<sup>3</sup> Displays the Ethical-Dynamical Ratio calculated according to standard criteria. The maximum value is 100. For more information visit EDA





# Quoniam Funds Selection SICAV - Emerging Markets Equities MinRisk EUR I dis / LU1120174450 / A12C7C / Union

100

### Assessment Structure



# Largest positions



#### Countries Branches Currencies



20