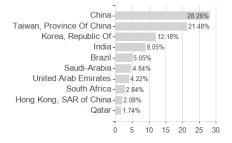

on SICAV - Emerging Markets Equities MinRisk EUR I dis / LU1120174450 / A12C7C / Union



### Distribution permission

Austria, Germany, Switzerland, Luxembourg

<sup>1</sup> Important note on update status: The displayed date refers exclusively to the calculation of the NAV.
2 The Mountain-View Data Fund Rating calculates a computative ranking for funds using yield, volatility and trend data. For more information visit MVD Funds Rating

<sup>3</sup> Displays the Ethical-Dynamical Ratio calculated according to standard criteria. The maximum value is 100. For more information visit EDA





# Quoniam Funds Selection SICAV - Emerging Markets Equities MinRisk EUR I dis / LU1120174450 / A12C7C / Union

100

### Assessment Structure



# Largest positions



#### Countries Branches Currencies



20