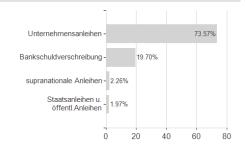

Sayles Short Term Emerging Markets Bond Fund R/A (USD) / LU0980585243 / A14XMU / Natixis Inv. M. Int.



#### Distribution permission

Austria, Germany, Switzerland, Czech Republic

<sup>1</sup> Important note on update status: The displayed date refers exclusively to the calculation of the NAV.
2 The Mountain-View Data Fund Rating calculates a computative ranking for funds using yield, volatility and trend data. For more information visit MVD Funds Rating

<sup>3</sup> Displays the Ethical-Dynamical Ratio calculated according to standard criteria. The maximum value is 100. For more information visit EDA





# Loomis Sayles Short Term Emerging Markets Bond Fund R/A (USD) / LU0980585243 / A14XMU / Natixis Inv. M. Int.

### Assessment Structure



# Largest positions



### Countries