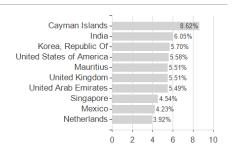

omis Sayles Short Term Emerging Markets Bond Fund R/A (USD) / LU0980585243 / A14XMU / Natixis Inv. M. Int.



#### Distribution permission

Austria, Germany, Switzerland, Czech Republic

<sup>1</sup> Important note on update status: The displayed date refers exclusively to the calculation of the NAV.
2 The Mountain-View Data Fund Rating calculates a computative ranking for funds using yield, volatility and trend data. For more information visit MVD Funds Rating

<sup>3</sup> Displays the Ethical-Dynamical Ratio calculated according to standard criteria. The maximum value is 100. For more information visit EDA





# Loomis Sayles Short Term Emerging Markets Bond Fund R/A (USD) / LU0980585243 / A14XMU / Natixis Inv. M. Int.

### Assessment Structure



# Largest positions



### Countries