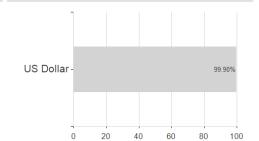

les Short Term Emerging Markets Bond Fund R/A (USD) / LU0980585243 / A14XMU / Natixis Inv. M. Int.



#### Distribution permission

Austria, Germany, Switzerland, Czech Republic

<sup>1</sup> Important note on update status: The displayed date refers exclusively to the calculation of the NAV.
2 The Mountain-View Data Fund Rating calculates a computative ranking for funds using yield, volatility and trend data. For more information visit MVD Funds Rating

<sup>3</sup> Displays the Ethical-Dynamical Ratio calculated according to standard criteria. The maximum value is 100. For more information visit EDA





# Loomis Sayles Short Term Emerging Markets Bond Fund R/A (USD) / LU0980585243 / A14XMU / Natixis Inv. M. Int.

### Assessment Structure



# Largest positions



### Countries