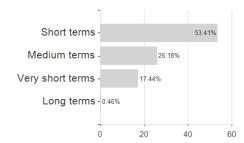

ayles Short Term Emerging Markets Bond Fund R/A (USD) / LU0980585243 / A14XMU / Natixis Inv. M. Int.



#### Distribution permission

Austria, Germany, Switzerland, Czech Republic

<sup>1</sup> Important note on update status: The displayed date refers exclusively to the calculation of the NAV.
2 The Mountain-View Data Fund Rating calculates a computative ranking for funds using yield, volatility and trend data. For more information visit MVD Funds Rating

<sup>3</sup> Displays the Ethical-Dynamical Ratio calculated according to standard criteria. The maximum value is 100. For more information visit EDA





# Loomis Sayles Short Term Emerging Markets Bond Fund R/A (USD) / LU0980585243 / A14XMU / Natixis Inv. M. Int.

### Assessment Structure



# Largest positions



### Countries