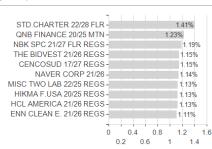

## Loomis Sayles Short Term Emerging Markets Bond Fund R/A (USD) / LU0980585243 / A14XMU / Natixis Inv. M. Int.



#### Distribution permission

Austria, Germany, Switzerland, Czech Republic

<sup>1</sup> Important note on update status: The displayed date refers exclusively to the calculation of the NAV.
2 The Mountain-View Data Fund Rating calculates a computative ranking for funds using yield, volatility and trend data. For more information visit MVD Funds Rating

<sup>3</sup> Displays the Ethical-Dynamical Ratio calculated according to standard criteria. The maximum value is 100. For more information visit EDA





# Loomis Sayles Short Term Emerging Markets Bond Fund R/A (USD) / LU0980585243 / A14XMU / Natixis Inv. M. Int.

### Assessment Structure



# Largest positions



### Countries