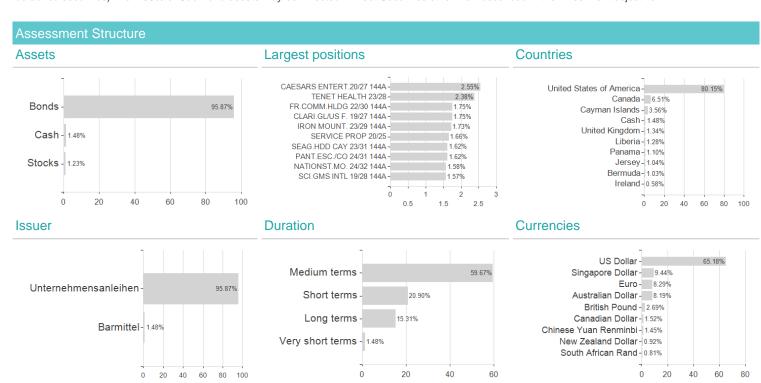

## Allianz US High Yield - AM - HKD / LU0648978533 / A1JCX1 / Allianz Gl.Investors