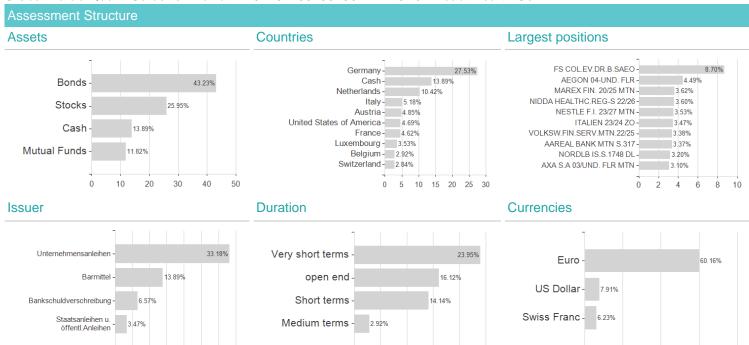

## Global Value Quant Selection Fund E H / Ll0278323840 / A14W9Y / Ahead Wealth Sol.

## Global Value Quant Selection Fund E H / LI0278323840 / A14W9Y / Ahead Wealth Sol.