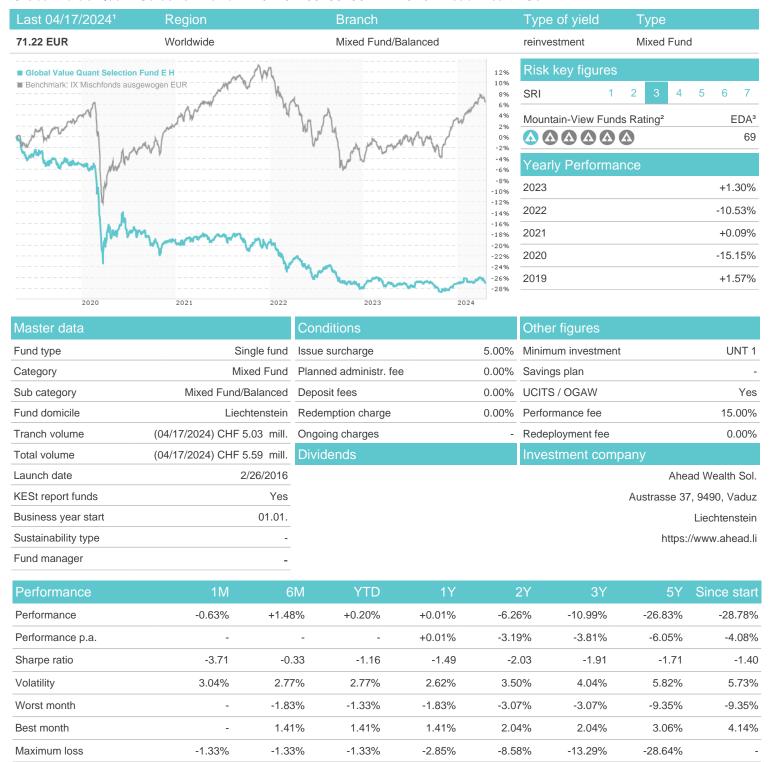

## Global Value Quant Selection Fund E H / Ll0278323840 / A14W9Y / Ahead Wealth Sol.

## Distribution permission

Austria, Germany, Switzerland

<sup>1</sup> Important note on update status: The displayed date refers exclusively to the calculation of the NAV.

<sup>2</sup> The Mountain-View Data Fund Rating calculates a computative ranking for funds using yield, volatility and trend data. For more information visit MVD Funds Rating

<sup>3</sup> Displays the Ethical-Dynamical Ratio calculated according to standard criteria. The maximum value is 100. For more information visit EDA

10 15 20 25

20

40

60