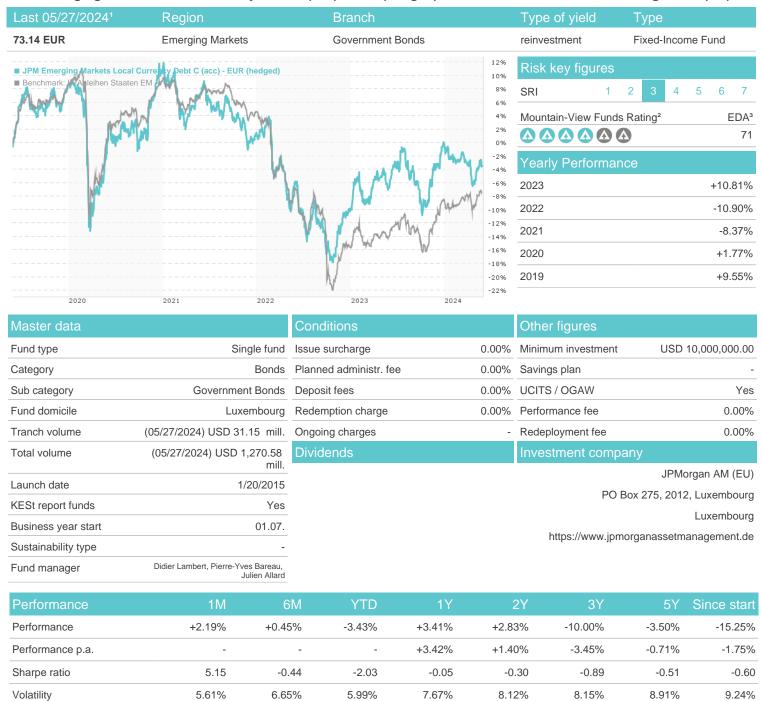

## JPM Emerging Markets Local Currency Debt C (acc) - EUR (hedged) / LU0804756087 / A1J01L / JPMorgan AM (EU)

2 The Mountain-View Data Fund Rating calculates a computative ranking for funds using yield, volutility and trend data. For more information visit MVD Funds Rating

## JPM Emerging Markets Local Currency Debt C (acc) - EUR (hedged) / LU0804756087 / A1J01L / JPMorgan AM (EU)

3 Displays the Ethical-Dynamical Ratio calculated according to standard criteria. The maximum value is 100. For more information visit EDA