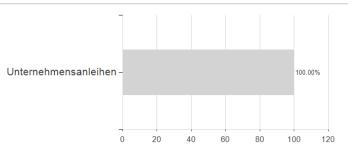

## Robus Mid-Market Value Bond Fund C II / LU0960826658 / HAFX6N / Hauck & Aufhäuser



## Distribution permission

Austria, Germany, Switzerland

<sup>1</sup> Important note on update status: The displayed date refers exclusively to the calculation of the NAV.
2 The Mountain-View Data Fund Rating calculates a computative ranking for funds using yield, volatility and trend data. For more information visit MVD Funds Rating

<sup>3</sup> Displays the Ethical-Dynamical Ratio calculated according to standard criteria. The maximum value is 100. For more information visit EDA



## Robus Mid-Market Value Bond Fund C II / LU0960826658 / HAFX6N / Hauck & Aufhäuser

#### Assessment Structure

# Assets



## Countries



Issuer Duration