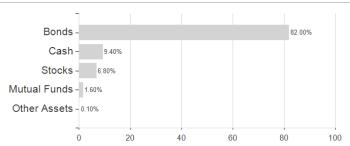

## Robus Mid-Market Value Bond Fund C II / LU0960826658 / HAFX6N / Hauck & Aufhäuser



## Distribution permission

Austria, Germany, Switzerland

<sup>1</sup> Important note on update status: The displayed date refers exclusively to the calculation of the NAV.
2 The Mountain-View Data Fund Rating calculates a computative ranking for funds using yield, volatility and trend data. For more information visit MVD Funds Rating

<sup>3</sup> Displays the Ethical-Dynamical Ratio calculated according to standard criteria. The maximum value is 100. For more information visit EDA



## Robus Mid-Market Value Bond Fund C II / LU0960826658 / HAFX6N / Hauck & Aufhäuser

#### Assessment Structure

# Assets



## Countries



Issuer Duration