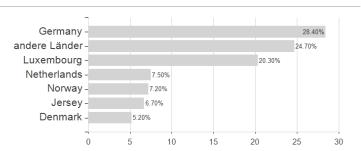

## Robus Mid-Market Value Bond Fund C II / LU0960826658 / HAFX6N / Hauck & Aufhäuser



## Distribution permission

Austria, Germany, Switzerland

<sup>1</sup> Important note on update status: The displayed date refers exclusively to the calculation of the NAV.
2 The Mountain-View Data Fund Rating calculates a computative ranking for funds using yield, volatility and trend data. For more information visit MVD Funds Rating

<sup>3</sup> Displays the Ethical-Dynamical Ratio calculated according to standard criteria. The maximum value is 100. For more information visit EDA



## Robus Mid-Market Value Bond Fund C II / LU0960826658 / HAFX6N / Hauck & Aufhäuser

#### Assessment Structure

# Assets



## Countries



Issuer Duration