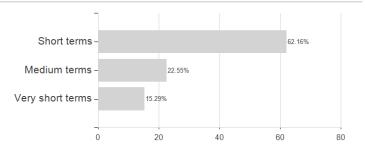

## Robus Mid-Market Value Bond Fund C II / LU0960826658 / HAFX6N / Hauck & Aufhäuser



## Distribution permission

Austria, Germany, Switzerland

<sup>1</sup> Important note on update status: The displayed date refers exclusively to the calculation of the NAV.
2 The Mountain-View Data Fund Rating calculates a computative ranking for funds using yield, volatility and trend data. For more information visit MVD Funds Rating

<sup>3</sup> Displays the Ethical-Dynamical Ratio calculated according to standard criteria. The maximum value is 100. For more information visit EDA



## Robus Mid-Market Value Bond Fund C II / LU0960826658 / HAFX6N / Hauck & Aufhäuser

#### Assessment Structure

# Assets



## Countries



Issuer Duration