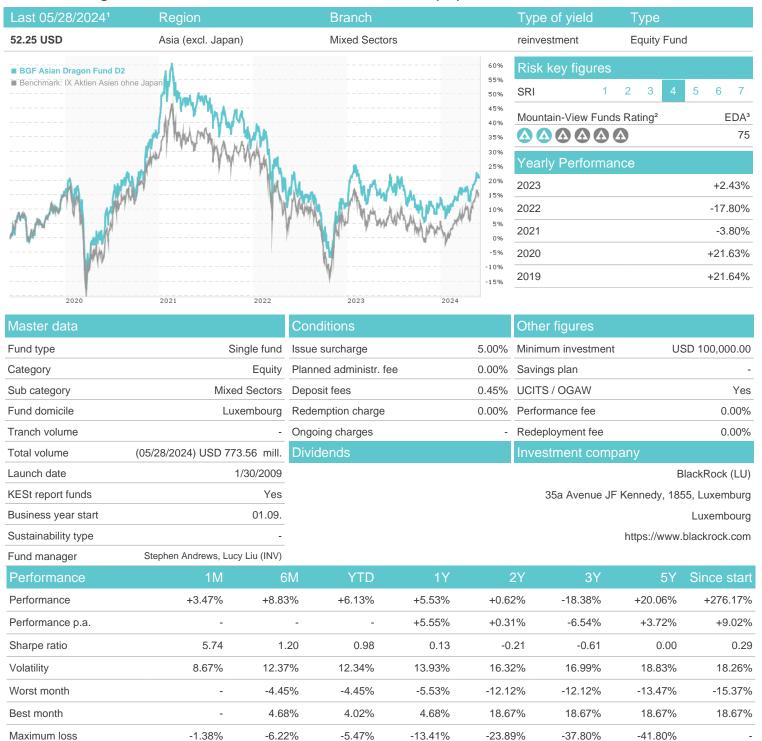

## BGF Asian Dragon Fund D2 / LU0411709560 / A0RLFW / BlackRock (LU)

### Distribution permission

Austria, Germany, Switzerland

<sup>1</sup> Important note on update status: The displayed date refers exclusively to the calculation of the NAV.
2 The Mountain-View Data Fund Rating calculates a computative ranking for funds using yield, volatility and trend data. For more information visit MVD Funds Rating

<sup>3</sup> Displays the Ethical-Dynamical Ratio calculated according to standard criteria. The maximum value is 100. For more information visit EDA

# BGF Asian Dragon Fund D2 / LU0411709560 / A0RLFW / BlackRock (LU)