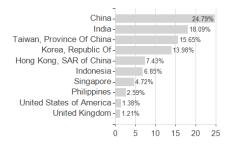

## BGF Asian Dragon Fund D2 / LU0411709560 / A0RLFW / BlackRock (LU)



### Distribution permission

Austria, Germany, Switzerland

<sup>1</sup> Important note on update status: The displayed date refers exclusively to the calculation of the NAV.
2 The Mountain-View Data Fund Rating calculates a computative ranking for funds using yield, volatility and trend data. For more information visit MVD Funds Rating

<sup>3</sup> Displays the Ethical-Dynamical Ratio calculated according to standard criteria. The maximum value is 100. For more information visit EDA





# BGF Asian Dragon Fund D2 / LU0411709560 / A0RLFW / BlackRock (LU)

#### Assessment Structure

#### A33033IIICIT Ottubiare

# Largest positions





# Countries Branches Currencies