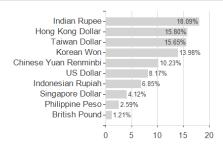

## BGF Asian Dragon Fund D2 / LU0411709560 / A0RLFW / BlackRock (LU)



### Distribution permission

Austria, Germany, Switzerland

<sup>1</sup> Important note on update status: The displayed date refers exclusively to the calculation of the NAV.
2 The Mountain-View Data Fund Rating calculates a computative ranking for funds using yield, volatility and trend data. For more information visit MVD Funds Rating

<sup>3</sup> Displays the Ethical-Dynamical Ratio calculated according to standard criteria. The maximum value is 100. For more information visit EDA





# BGF Asian Dragon Fund D2 / LU0411709560 / A0RLFW / BlackRock (LU)

#### Assessment Structure

#### A33033IIICIT Ottubiare

# Largest positions





# Countries Branches Currencies