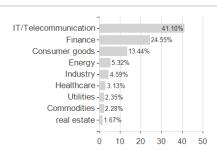

## BGF Asian Dragon Fund D2 / LU0411709560 / A0RLFW / BlackRock (LU)



### Distribution permission

Austria, Germany, Switzerland

<sup>1</sup> Important note on update status: The displayed date refers exclusively to the calculation of the NAV.
2 The Mountain-View Data Fund Rating calculates a computative ranking for funds using yield, volatility and trend data. For more information visit MVD Funds Rating

<sup>3</sup> Displays the Ethical-Dynamical Ratio calculated according to standard criteria. The maximum value is 100. For more information visit EDA





# BGF Asian Dragon Fund D2 / LU0411709560 / A0RLFW / BlackRock (LU)

#### Assessment Structure

#### A33033IIICIT Ottubiare

# Largest positions





# Countries Branches Currencies