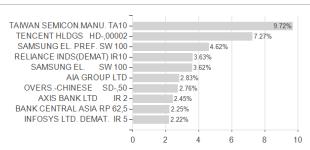

## BGF Asian Dragon Fund D2 / LU0411709560 / A0RLFW / BlackRock (LU)



### Distribution permission

Austria, Germany, Switzerland

<sup>1</sup> Important note on update status: The displayed date refers exclusively to the calculation of the NAV.
2 The Mountain-View Data Fund Rating calculates a computative ranking for funds using yield, volatility and trend data. For more information visit MVD Funds Rating

<sup>3</sup> Displays the Ethical-Dynamical Ratio calculated according to standard criteria. The maximum value is 100. For more information visit EDA





# BGF Asian Dragon Fund D2 / LU0411709560 / A0RLFW / BlackRock (LU)

#### Assessment Structure

#### A33033IIICIT Ottubiare

# Largest positions





# Countries Branches Currencies