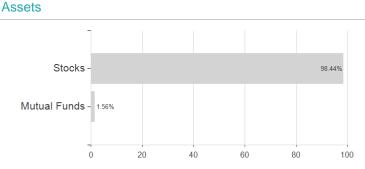

## BGF Asian Dragon Fund D2 / LU0411709560 / A0RLFW / BlackRock (LU)



### Distribution permission

Austria, Germany, Switzerland

<sup>1</sup> Important note on update status: The displayed date refers exclusively to the calculation of the NAV.
2 The Mountain-View Data Fund Rating calculates a computative ranking for funds using yield, volatility and trend data. For more information visit MVD Funds Rating

<sup>3</sup> Displays the Ethical-Dynamical Ratio calculated according to standard criteria. The maximum value is 100. For more information visit EDA





# BGF Asian Dragon Fund D2 / LU0411709560 / A0RLFW / BlackRock (LU)

#### Assessment Structure

#### A33033IIICIT Ottubiare

# Largest positions





# Countries Branches Currencies