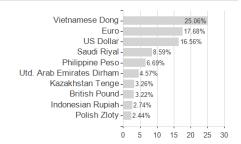

## Magna New Frontiers Fund - G EUR / IE00BFTW8Z27 / A1W8A6 / Fiera Capital (IOM)



### Distribution permission

Austria, Germany, Switzerland

<sup>1</sup> Important note on update status: The displayed date refers exclusively to the calculation of the NAV.
2 The Mountain-View Data Fund Rating calculates a computative ranking for funds using yield, volatility and trend data. For more information visit MVD Funds Rating

<sup>3</sup> Displays the Ethical-Dynamical Ratio calculated according to standard criteria. The maximum value is 100. For more information visit EDA





# Magna New Frontiers Fund - G EUR / IE00BFTW8Z27 / A1W8A6 / Fiera Capital (IOM)

#### Assessment Structure



# Largest positions





Countries Branches Currencies