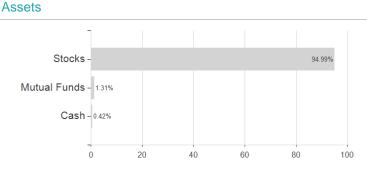

## Magna New Frontiers Fund - G EUR / IE00BFTW8Z27 / A1W8A6 / Fiera Capital (IOM)



### Distribution permission

Austria, Germany, Switzerland

<sup>1</sup> Important note on update status: The displayed date refers exclusively to the calculation of the NAV.
2 The Mountain-View Data Fund Rating calculates a computative ranking for funds using yield, volatility and trend data. For more information visit MVD Funds Rating

<sup>3</sup> Displays the Ethical-Dynamical Ratio calculated according to standard criteria. The maximum value is 100. For more information visit EDA





# Magna New Frontiers Fund - G EUR / IE00BFTW8Z27 / A1W8A6 / Fiera Capital (IOM)

#### Assessment Structure



# Largest positions





Countries Branches Currencies