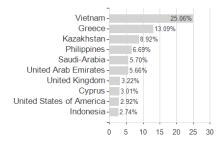

## Magna New Frontiers Fund - G EUR / IE00BFTW8Z27 / A1W8A6 / Fiera Capital (IOM)



### Distribution permission

Austria, Germany, Switzerland

<sup>1</sup> Important note on update status: The displayed date refers exclusively to the calculation of the NAV.
2 The Mountain-View Data Fund Rating calculates a computative ranking for funds using yield, volatility and trend data. For more information visit MVD Funds Rating

<sup>3</sup> Displays the Ethical-Dynamical Ratio calculated according to standard criteria. The maximum value is 100. For more information visit EDA





# Magna New Frontiers Fund - G EUR / IE00BFTW8Z27 / A1W8A6 / Fiera Capital (IOM)

#### Assessment Structure



# Largest positions





Countries Branches Currencies