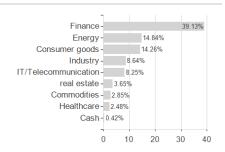

## Magna New Frontiers Fund - G EUR / IE00BFTW8Z27 / A1W8A6 / Fiera Capital (IOM)



### Distribution permission

Austria, Germany, Switzerland

<sup>1</sup> Important note on update status: The displayed date refers exclusively to the calculation of the NAV.
2 The Mountain-View Data Fund Rating calculates a computative ranking for funds using yield, volatility and trend data. For more information visit MVD Funds Rating

<sup>3</sup> Displays the Ethical-Dynamical Ratio calculated according to standard criteria. The maximum value is 100. For more information visit EDA





# Magna New Frontiers Fund - G EUR / IE00BFTW8Z27 / A1W8A6 / Fiera Capital (IOM)

#### Assessment Structure



# Largest positions





Countries Branches Currencies