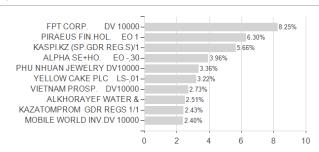

## Magna New Frontiers Fund - G EUR / IE00BFTW8Z27 / A1W8A6 / Fiera Capital (IOM)



### Distribution permission

Austria, Germany, Switzerland

<sup>1</sup> Important note on update status: The displayed date refers exclusively to the calculation of the NAV.
2 The Mountain-View Data Fund Rating calculates a computative ranking for funds using yield, volatility and trend data. For more information visit MVD Funds Rating

<sup>3</sup> Displays the Ethical-Dynamical Ratio calculated according to standard criteria. The maximum value is 100. For more information visit EDA





# Magna New Frontiers Fund - G EUR / IE00BFTW8Z27 / A1W8A6 / Fiera Capital (IOM)

#### Assessment Structure



# Largest positions





Countries Branches Currencies