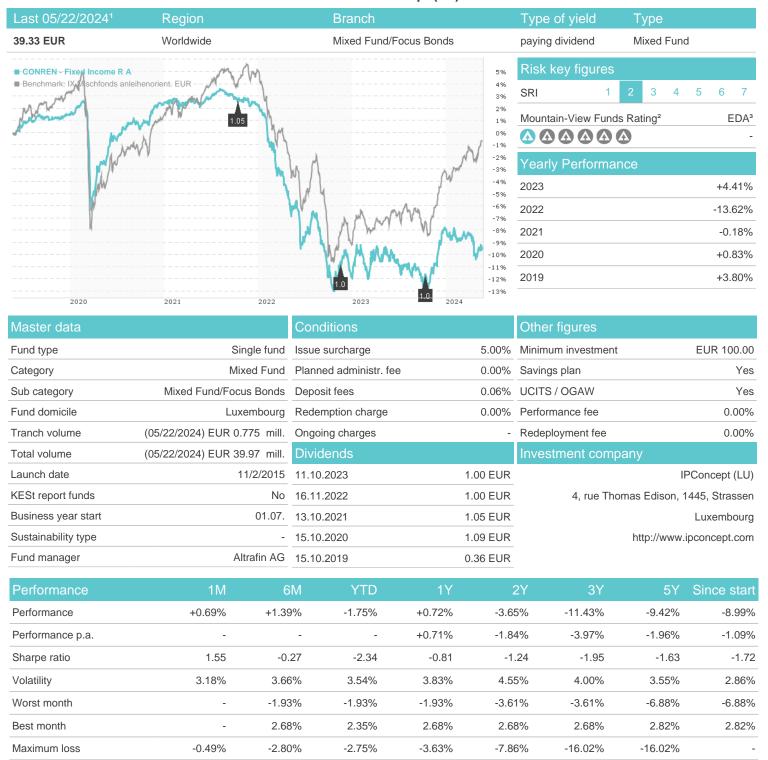

## CONREN - Fixed Income R A / LU1295768474 / A14Z99 / IPConcept (LU)



## Distribution permission

Germany

<sup>1</sup> Important note on update status: The displayed date refers exclusively to the calculation of the NAV.
2 The Mountain-View Data Fund Rating calculates a computative ranking for funds using yield, volatility and trend data. For more information visit MVD Funds Rating

<sup>3</sup> Displays the Ethical-Dynamical Ratio calculated according to standard criteria. The maximum value is 100. For more information visit EDA



## CONREN - Fixed Income R A / LU1295768474 / A14Z99 / IPConcept (LU)