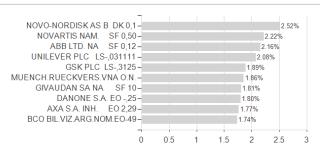

(EUR portfolio hedged) accumulation / LU1075214293 /



### Distribution permission

Maximum loss

Austria, Germany, Switzerland, Luxembourg

-3.25%

-3.68%

-3.68%

-7.09%

-11.39%

-19.04%

-35.47%

<sup>1</sup> Important note on update status: The displayed date refers exclusively to the calculation of the NAV.

The Mountain-View Data Fund Rating calculates a computative ranking for funds using yield, volatility and trend data. For more information visit MVD Funds Rating

<sup>3</sup> Displays the Ethical-Dynamical Ratio calculated according to standard criteria. The maximum value is 100. For more information visit EDA





## Invesco Sustainable Pan European Structured Equity Fund C (EUR portfolio hedged) accumulation / LU1075214293 /

### Assessment Structure



# Largest positions



Countries Branches Currencies