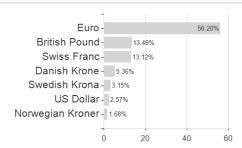

/ LU1075214293 /



### Distribution permission

Maximum loss

Austria, Germany, Switzerland, Luxembourg

-3.25%

-3.68%

-3.68%

-7.09%

-11.39%

-19.04%

-35.47%

<sup>1</sup> Important note on update status: The displayed date refers exclusively to the calculation of the NAV.

The Mountain-View Data Fund Rating calculates a computative ranking for funds using yield, volatility and trend data. For more information visit MVD Funds Rating

<sup>3</sup> Displays the Ethical-Dynamical Ratio calculated according to standard criteria. The maximum value is 100. For more information visit EDA





## Invesco Sustainable Pan European Structured Equity Fund C (EUR portfolio hedged) accumulation / LU1075214293 /

### Assessment Structure



# Largest positions



Countries Branches Currencies