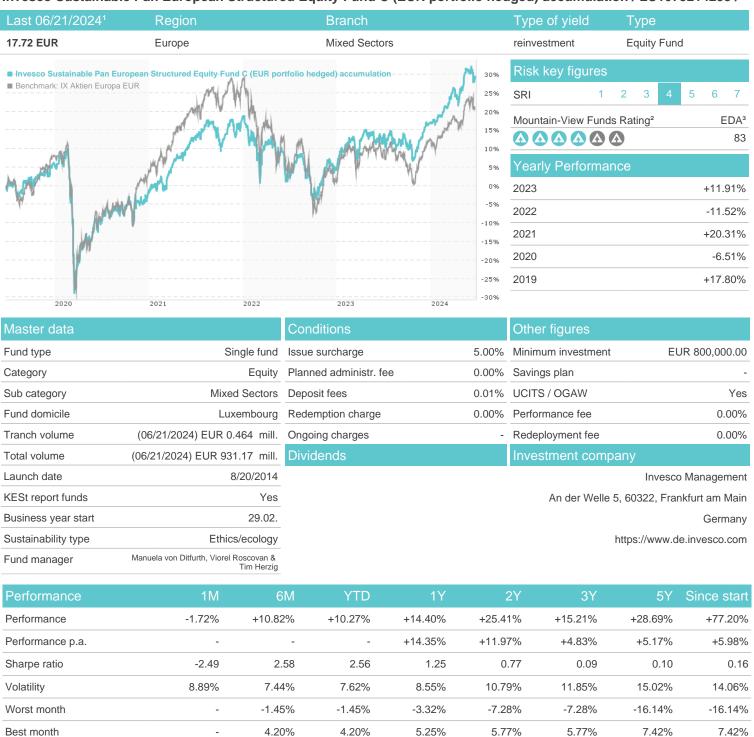

### Invesco Sustainable Pan European Structured Equity Fund C (EUR portfolio hedged) accumulation / LU1075214293 /

### Distribution permission

Maximum loss

Austria, Germany, Switzerland, Luxembourg

-3.25%

-3.68%

-3.68%

-7.09%

-11.39%

-19.04%

-35.47%

<sup>1</sup> Important note on update status: The displayed date refers exclusively to the calculation of the NAV.

The Mountain-View Data Fund Rating calculates a computative ranking for funds using yield, volatility and trend data. For more information visit MVD Funds Rating

<sup>3</sup> Displays the Ethical-Dynamical Ratio calculated according to standard criteria. The maximum value is 100. For more information visit EDA