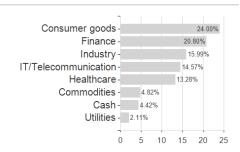

n / LU1075214293 /



### Distribution permission

Maximum loss

Austria, Germany, Switzerland, Luxembourg

-3.25%

-3.68%

-3.68%

-7.09%

-11.39%

-19.04%

-35.47%

<sup>1</sup> Important note on update status: The displayed date refers exclusively to the calculation of the NAV.

The Mountain-View Data Fund Rating calculates a computative ranking for funds using yield, volatility and trend data. For more information visit MVD Funds Rating

<sup>3</sup> Displays the Ethical-Dynamical Ratio calculated according to standard criteria. The maximum value is 100. For more information visit EDA





## Invesco Sustainable Pan European Structured Equity Fund C (EUR portfolio hedged) accumulation / LU1075214293 /

### Assessment Structure



# Largest positions



Countries Branches Currencies