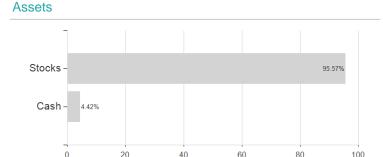

tructured Equity Fund C (EUR portfolio hedged) accumulation / LU1075214293 /



### Distribution permission

Maximum loss

Austria, Germany, Switzerland, Luxembourg

-3.25%

-3.68%

-3.68%

-7.09%

-11.39%

-19.04%

-35.47%

<sup>1</sup> Important note on update status: The displayed date refers exclusively to the calculation of the NAV.

The Mountain-View Data Fund Rating calculates a computative ranking for funds using yield, volatility and trend data. For more information visit MVD Funds Rating

<sup>3</sup> Displays the Ethical-Dynamical Ratio calculated according to standard criteria. The maximum value is 100. For more information visit EDA





## Invesco Sustainable Pan European Structured Equity Fund C (EUR portfolio hedged) accumulation / LU1075214293 /

### Assessment Structure



# Largest positions



Countries Branches Currencies