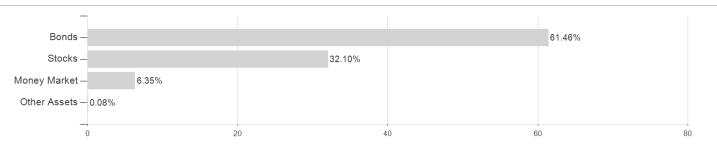

## WSS Wertpapier- und Optionsstrategie (VT) / AT0000A1GTA5 / 0A1GTA / LLB Invest KAG



Austria, Germany

<sup>1</sup> Important note on update status: The displayed date refers exclusively to the calculation of the NAV.
2 The Mountain-View Data Fund Rating calculates a computative ranking for funds using yield, volatility and trend data. For more information visit MVD Funds Rating





# WSS Wertpapier- und Optionsstrategie (VT) / AT0000A1GTA5 / 0A1GTA / LLB Invest KAG

3 Displays the Ethical-Dynamical Ratio calculated according to standard criteria. The maximum value is 100. For more information visit EDA

### Assessment Structure

## **Assets**



## Countries Currencies