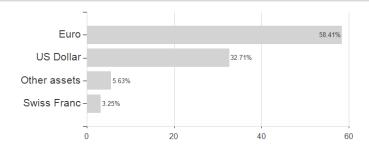

## WSS Wertpapier- und Optionsstrategie (VT) / AT0000A1GTA5 / 0A1GTA / LLB Invest KAG



Austria, Germany

<sup>1</sup> Important note on update status: The displayed date refers exclusively to the calculation of the NAV.
2 The Mountain-View Data Fund Rating calculates a computative ranking for funds using yield, volatility and trend data. For more information visit MVD Funds Rating





# WSS Wertpapier- und Optionsstrategie (VT) / AT0000A1GTA5 / 0A1GTA / LLB Invest KAG

3 Displays the Ethical-Dynamical Ratio calculated according to standard criteria. The maximum value is 100. For more information visit EDA

### Assessment Structure

## **Assets**



## Countries Currencies