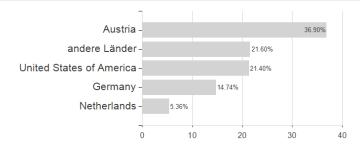

## WSS Wertpapier- und Optionsstrategie (VT) / AT0000A1GTA5 / 0A1GTA / LLB Invest KAG



Austria, Germany

<sup>1</sup> Important note on update status: The displayed date refers exclusively to the calculation of the NAV.
2 The Mountain-View Data Fund Rating calculates a computative ranking for funds using yield, volatility and trend data. For more information visit MVD Funds Rating





# WSS Wertpapier- und Optionsstrategie (VT) / AT0000A1GTA5 / 0A1GTA / LLB Invest KAG

3 Displays the Ethical-Dynamical Ratio calculated according to standard criteria. The maximum value is 100. For more information visit EDA

### Assessment Structure

## **Assets**



## Countries Currencies