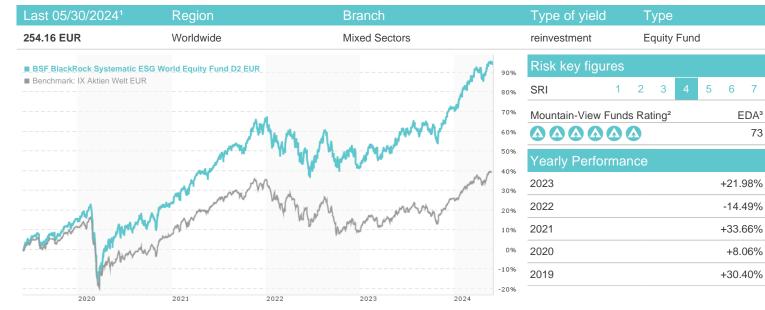

| Performance      | 1M     | 6M      | YTD     | 1Y      | 2Y      | 3Y      | 5Y      | Since start |
|------------------|--------|---------|---------|---------|---------|---------|---------|-------------|
| Performance      | +2.43% | +17.02% | +12.59% | +23.93% | +28.73% | +38.45% | +94.31% | +154.16%    |
| Performance p.a. | -      | -       | -       | +23.86% | +13.44% | +11.45% | +14.20% | +11.20%     |
| Sharpe ratio     | 4.35   | 3.80    | 3.18    | 2.07    | 0.74    | 0.55    | 0.65    | 0.49        |
| Volatility       | 6.92%  | 8.83%   | 9.39%   | 9.71%   | 13.10%  | 13.88%  | 16.08%  | 15.29%      |
| Worst month      | -      | -1.59%  | -1.59%  | -3.85%  | -6.67%  | -6.67%  | -10.80% | -10.80%     |
| Best month       | -      | 6.88%   | 4.00%   | 6.88%   | 10.55%  | 10.55%  | 12.74%  | 12.74%      |
| Maximum loss     | -0.76% | -3.60%  | -3.60%  | -6.92%  | -12.74% | -18.05% | -33.11% | -           |