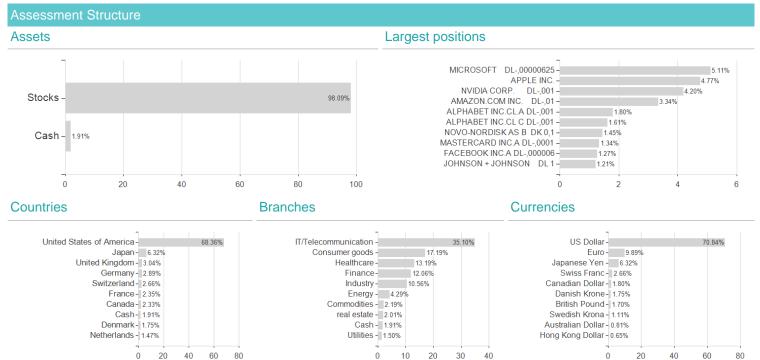

## BSF BlackRock Systematic ESG World Equity Fund D2 EUR / LU1254583435 / A14WGQ / BlackRock (LU)

2 The Mountain-View Data Fund Rating calculates a computative ranking for funds using yield, volatility and trend data. For more information visit <u>MVD Funds Rating</u> 3 Displays the Ethical-Dynamical Ratio calculated according to standard criteria. The maximum value is 100. For more information visit <u>EDA</u>