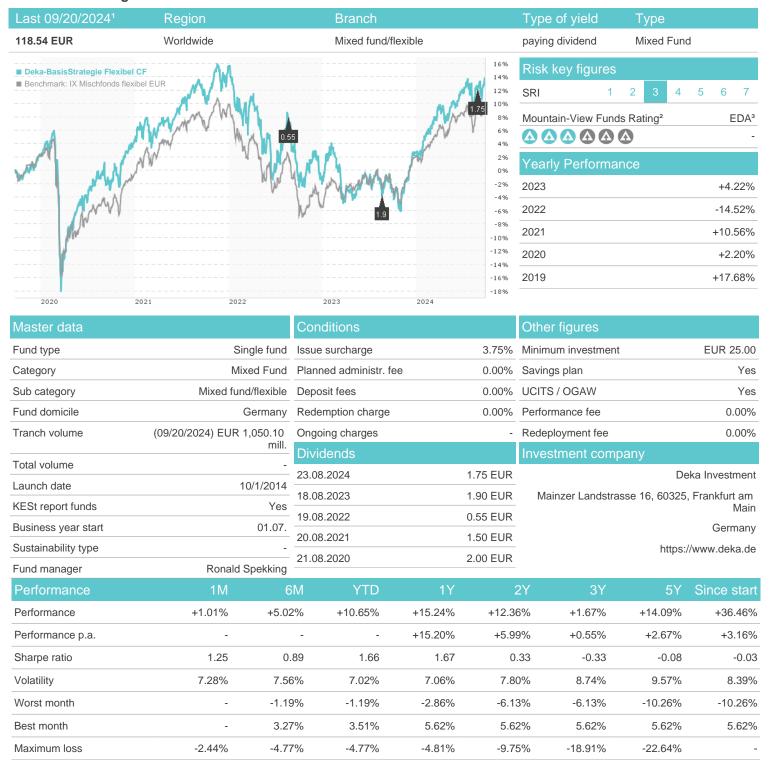

### Deka-BasisStrategie Flexibel CF / DE000DK2EAR4 / DK2EAR / Deka Investment

### Distribution permission

Germany, Czech Republic

<sup>1</sup> Important note on update status: The displayed date refers exclusively to the calculation of the NAV.
2 The Mountain-View Data Fund Rating calculates a computative ranking for funds using yield, volatility and trend data. For more information visit MVD Funds Rating

<sup>3</sup> Displays the Ethical-Dynamical Ratio calculated according to standard criteria. The maximum value is 100. For more information visit EDA

# Deka-BasisStrategie Flexibel CF / DE000DK2EAR4 / DK2EAR / Deka Investment

#### Assessment Structure