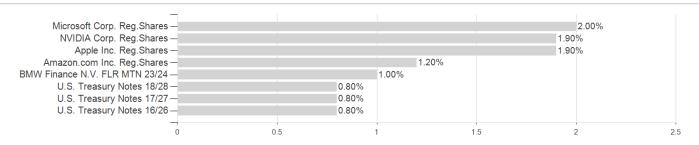

### Deka-BasisStrategie Flexibel CF / DE000DK2EAR4 / DK2EAR / Deka Investment



### Distribution permission

Germany, Czech Republic

<sup>1</sup> Important note on update status: The displayed date refers exclusively to the calculation of the NAV.
2 The Mountain-View Data Fund Rating calculates a computative ranking for funds using yield, volatility and trend data. For more information visit MVD Funds Rating

<sup>3</sup> Displays the Ethical-Dynamical Ratio calculated according to standard criteria. The maximum value is 100. For more information visit EDA





# Deka-BasisStrategie Flexibel CF / DE000DK2EAR4 / DK2EAR / Deka Investment

#### Assessment Structure

### Countries



## Largest positions