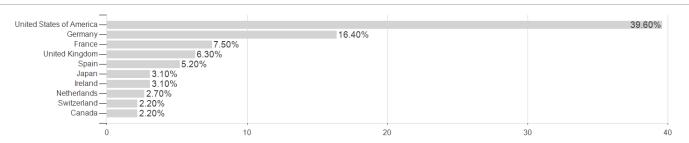

### Deka-BasisStrategie Flexibel CF / DE000DK2EAR4 / DK2EAR / Deka Investment



### Distribution permission

Germany, Czech Republic

<sup>1</sup> Important note on update status: The displayed date refers exclusively to the calculation of the NAV.
2 The Mountain-View Data Fund Rating calculates a computative ranking for funds using yield, volatility and trend data. For more information visit MVD Funds Rating

<sup>3</sup> Displays the Ethical-Dynamical Ratio calculated according to standard criteria. The maximum value is 100. For more information visit EDA





# Deka-BasisStrategie Flexibel CF / DE000DK2EAR4 / DK2EAR / Deka Investment

#### Assessment Structure

### Countries



## Largest positions