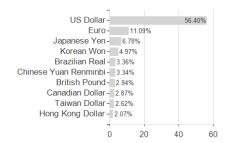

## Robeco QI Global Value Equities F EUR / LU1001394219 / A14NHX / Robeco Inst. AM



## Distribution permission

Austria, Germany, Switzerland, Czech Republic

<sup>1</sup> Important note on update status: The displayed date refers exclusively to the calculation of the NAV.

<sup>2</sup> The Mountain-View Data Fund Rating calculates a computative ranking for funds using yield, volatility and trend data. For more information visit MVD Funds Rating

<sup>3</sup> Displays the Ethical-Dynamical Ratio calculated according to standard criteria. The maximum value is 100. For more information visit EDA





## Robeco QI Global Value Equities F EUR / LU1001394219 / A14NHX / Robeco Inst. AM

## **Assessment Structure**





Countries **Branches** Currencies