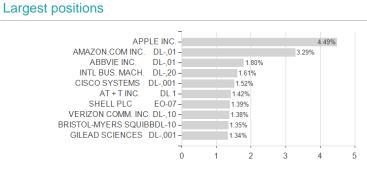

## Robeco QI Global Value Equities F EUR / LU1001394219 / A14NHX / Robeco Inst. AM



## Distribution permission

Austria, Germany, Switzerland, Czech Republic

<sup>1</sup> Important note on update status: The displayed date refers exclusively to the calculation of the NAV.

<sup>2</sup> The Mountain-View Data Fund Rating calculates a computative ranking for funds using yield, volatility and trend data. For more information visit MVD Funds Rating

<sup>3</sup> Displays the Ethical-Dynamical Ratio calculated according to standard criteria. The maximum value is 100. For more information visit EDA





## Robeco QI Global Value Equities F EUR / LU1001394219 / A14NHX / Robeco Inst. AM

## **Assessment Structure**





Countries **Branches** Currencies