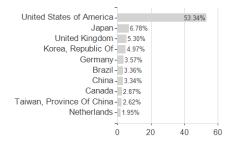

## Robeco QI Global Value Equities F EUR / LU1001394219 / A14NHX / Robeco Inst. AM



## Distribution permission

Austria, Germany, Switzerland, Czech Republic

<sup>1</sup> Important note on update status: The displayed date refers exclusively to the calculation of the NAV.

<sup>2</sup> The Mountain-View Data Fund Rating calculates a computative ranking for funds using yield, volatility and trend data. For more information visit MVD Funds Rating

<sup>3</sup> Displays the Ethical-Dynamical Ratio calculated according to standard criteria. The maximum value is 100. For more information visit EDA





## Robeco QI Global Value Equities F EUR / LU1001394219 / A14NHX / Robeco Inst. AM

## **Assessment Structure**





Countries **Branches** Currencies