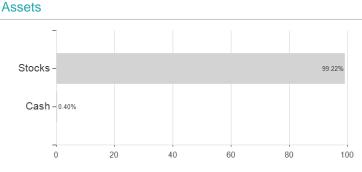

## Robeco QI Global Value Equities F EUR / LU1001394219 / A14NHX / Robeco Inst. AM



## Distribution permission

Austria, Germany, Switzerland, Czech Republic

<sup>1</sup> Important note on update status: The displayed date refers exclusively to the calculation of the NAV.

<sup>2</sup> The Mountain-View Data Fund Rating calculates a computative ranking for funds using yield, volatility and trend data. For more information visit MVD Funds Rating

<sup>3</sup> Displays the Ethical-Dynamical Ratio calculated according to standard criteria. The maximum value is 100. For more information visit EDA





## Robeco QI Global Value Equities F EUR / LU1001394219 / A14NHX / Robeco Inst. AM

## **Assessment Structure**





Countries **Branches** Currencies