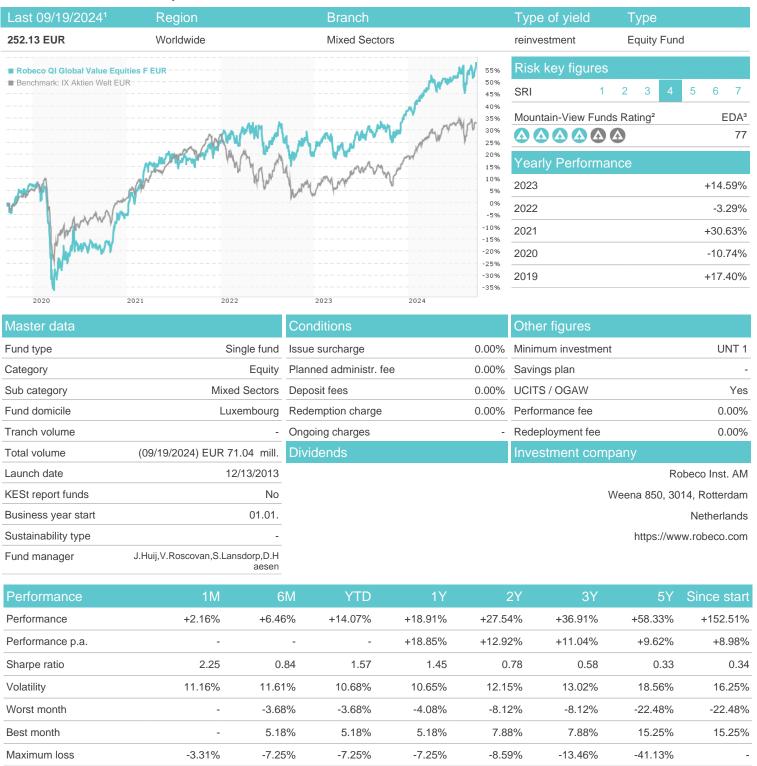

## Robeco QI Global Value Equities F EUR / LU1001394219 / A14NHX / Robeco Inst. AM

## Distribution permission

Austria, Germany, Switzerland, Czech Republic

<sup>1</sup> Important note on update status: The displayed date refers exclusively to the calculation of the NAV.

<sup>2</sup> The Mountain-View Data Fund Rating calculates a computative ranking for funds using yield, volatility and trend data. For more information visit MVD Funds Rating

<sup>3</sup> Displays the Ethical-Dynamical Ratio calculated according to standard criteria. The maximum value is 100. For more information visit EDA