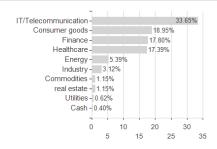

## Robeco QI Global Value Equities F EUR / LU1001394219 / A14NHX / Robeco Inst. AM



## Distribution permission

Austria, Germany, Switzerland, Czech Republic

<sup>1</sup> Important note on update status: The displayed date refers exclusively to the calculation of the NAV.

<sup>2</sup> The Mountain-View Data Fund Rating calculates a computative ranking for funds using yield, volatility and trend data. For more information visit MVD Funds Rating

<sup>3</sup> Displays the Ethical-Dynamical Ratio calculated according to standard criteria. The maximum value is 100. For more information visit EDA





## Robeco QI Global Value Equities F EUR / LU1001394219 / A14NHX / Robeco Inst. AM

## **Assessment Structure**





Countries **Branches** Currencies