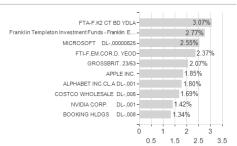

|                    |                    |                  |                  |

Maximum loss

Austria, Germany, Switzerland

-1.29%

-3.02%

-3.02%

-4.85%

-8.79%

-13.24%

<sup>1</sup> Important note on update status: The displayed date refers exclusively to the calculation of the NAV.
2 The Mountain-View Data Fund Rating calculates a computative ranking for funds using yield, volatility and trend data. For more information visit MVD Funds Rating
3 Displays the Ethical-Dynamical Ratio calculated according to standard criteria. The maximum value is 100. For more information visit EDA





## Franklin Templeton Investment Funds Franklin Diversified Balanced Fund Klasse A (acc) EUR / LU1147470170 /

#### Assessment Structure

0



20

40

60

### Countries



## Largest positions



# Issuer Duration Currencies