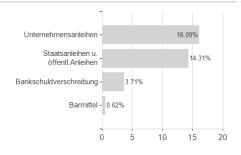

|                  |                  |

Maximum loss

Austria, Germany, Switzerland

-1.29%

-3.02%

-3.02%

-4.85%

-8.79%

-13.24%

<sup>1</sup> Important note on update status: The displayed date refers exclusively to the calculation of the NAV.
2 The Mountain-View Data Fund Rating calculates a computative ranking for funds using yield, volatility and trend data. For more information visit MVD Funds Rating
3 Displays the Ethical-Dynamical Ratio calculated according to standard criteria. The maximum value is 100. For more information visit EDA





## Franklin Templeton Investment Funds Franklin Diversified Balanced Fund Klasse A (acc) EUR / LU1147470170 /

#### Assessment Structure

0



20

40

60

### Countries



## Largest positions



# Issuer Duration Currencies