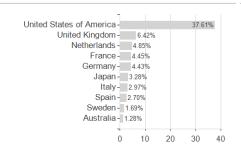

|                    |                    |                  |                  |

Maximum loss

Austria, Germany, Switzerland

-1.29%

-3.02%

-3.02%

-4.85%

-8.79%

-13.24%

<sup>1</sup> Important note on update status: The displayed date refers exclusively to the calculation of the NAV.
2 The Mountain-View Data Fund Rating calculates a computative ranking for funds using yield, volatility and trend data. For more information visit MVD Funds Rating
3 Displays the Ethical-Dynamical Ratio calculated according to standard criteria. The maximum value is 100. For more information visit EDA





## Franklin Templeton Investment Funds Franklin Diversified Balanced Fund Klasse A (acc) EUR / LU1147470170 /

#### Assessment Structure

0



20

40

60

### Countries



## Largest positions



# Issuer Duration Currencies