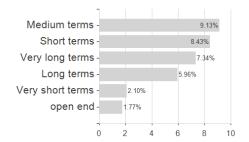

|                  |                  |

Maximum loss

Austria, Germany, Switzerland

-1.29%

-3.02%

-3.02%

-4.85%

-8.79%

-13.24%

<sup>1</sup> Important note on update status: The displayed date refers exclusively to the calculation of the NAV.
2 The Mountain-View Data Fund Rating calculates a computative ranking for funds using yield, volatility and trend data. For more information visit MVD Funds Rating
3 Displays the Ethical-Dynamical Ratio calculated according to standard criteria. The maximum value is 100. For more information visit EDA





## Franklin Templeton Investment Funds Franklin Diversified Balanced Fund Klasse A (acc) EUR / LU1147470170 /

#### Assessment Structure

0



20

40

60

### Countries



## Largest positions



# Issuer Duration Currencies