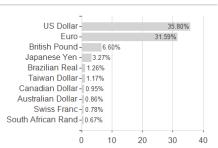

|                  |                  |

Maximum loss

Austria, Germany, Switzerland

-1.29%

-3.02%

-3.02%

-4.85%

-8.79%

-13.24%

<sup>1</sup> Important note on update status: The displayed date refers exclusively to the calculation of the NAV.
2 The Mountain-View Data Fund Rating calculates a computative ranking for funds using yield, volatility and trend data. For more information visit MVD Funds Rating
3 Displays the Ethical-Dynamical Ratio calculated according to standard criteria. The maximum value is 100. For more information visit EDA





## Franklin Templeton Investment Funds Franklin Diversified Balanced Fund Klasse A (acc) EUR / LU1147470170 /

#### Assessment Structure

0



20

40

60

### Countries



## Largest positions



# Issuer Duration Currencies