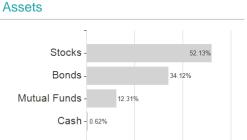

|                    |                    |                  |                  |

Maximum loss

Austria, Germany, Switzerland

-1.29%

-3.02%

-3.02%

-4.85%

-8.79%

-13.24%

<sup>1</sup> Important note on update status: The displayed date refers exclusively to the calculation of the NAV.
2 The Mountain-View Data Fund Rating calculates a computative ranking for funds using yield, volatility and trend data. For more information visit MVD Funds Rating
3 Displays the Ethical-Dynamical Ratio calculated according to standard criteria. The maximum value is 100. For more information visit EDA





## Franklin Templeton Investment Funds Franklin Diversified Balanced Fund Klasse A (acc) EUR / LU1147470170 /

#### Assessment Structure

0



20

40

60

### Countries



## Largest positions



# Issuer Duration Currencies