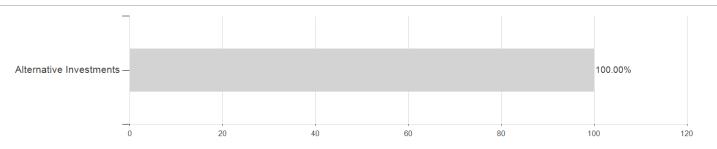

-10.59%

-18.07%

# Alken Absolute Return Europe A / LU0572586591 / A1J0ND / AFFM



### Distribution permission

Maximum loss

Austria, Germany, Switzerland

-0.72%

-2.98%

-2.53%

-6.86%

-10.59%

<sup>1</sup> Important note on update status: The displayed date refers exclusively to the calculation of the NAV.

<sup>2</sup> The Mountain-View Data Fund Rating calculates a computative ranking for funds using yield, volatility and trend data. For more information visit MVD Funds Rating

<sup>3</sup> Displays the Ethical-Dynamical Ratio calculated according to standard criteria. The maximum value is 100. For more information visit EDA





# Alken Absolute Return Europe A / LU0572586591 / A1J0ND / AFFM

#### Assessment Structure

## **Assets**



# Countries