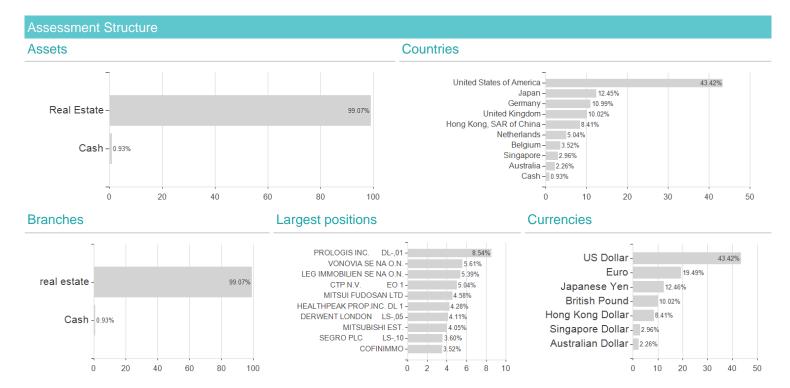

## JSS Sustainable Equity - Real Estate Global C EUR acc / LU0950592872 / A12ERA / J.S.Sarasin Fd.M. LU