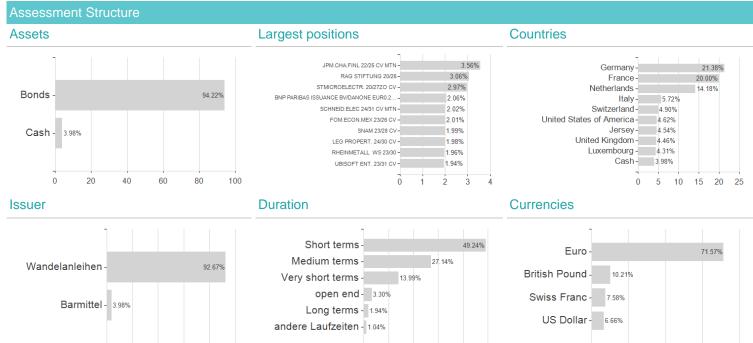

## UBS (Lux) Bond Fund - Convert Europe (EUR), Anteilsklasse Q-acc, EUR / LU0358408184 / A0Q8MU / UBS AM S.A.

30 40