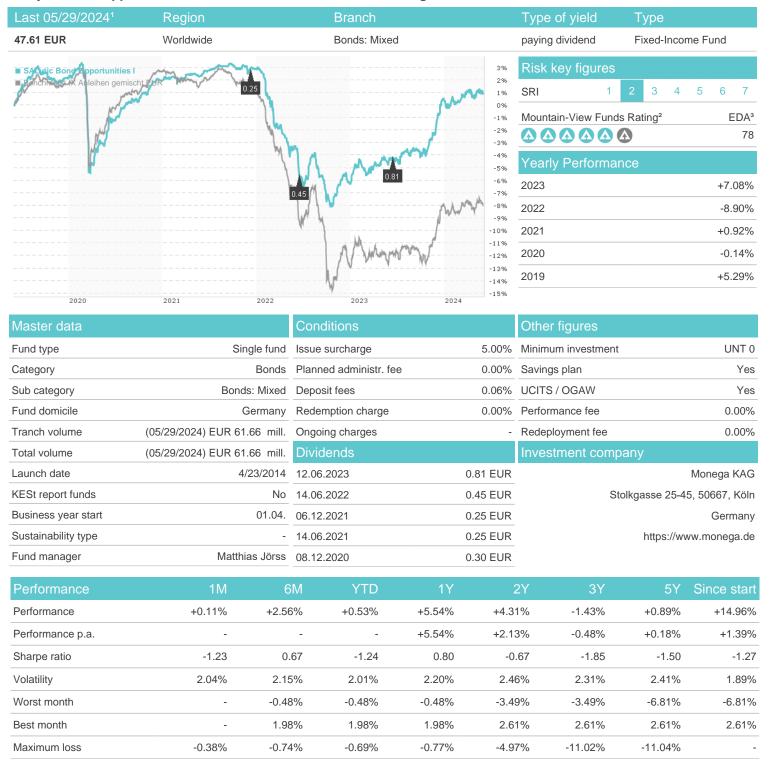

## SALytic Bond Opportunities I / DE000A1JSW30 / A1JSW3 / Monega KAG

Germany

<sup>1</sup> Important note on update status: The displayed date refers exclusively to the calculation of the NAV.
2 The Mountain-View Data Fund Rating calculates a computative ranking for funds using yield, volatility and trend data. For more information visit MVD Funds Rating

<sup>3</sup> Displays the Ethical-Dynamical Ratio calculated according to standard criteria. The maximum value is 100. For more information visit EDA