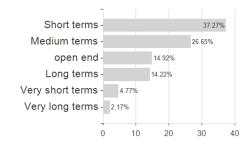

## SALytic Bond Opportunities I / DE000A1JSW30 / A1JSW3 / Monega KAG



Germany

<sup>1</sup> Important note on update status: The displayed date refers exclusively to the calculation of the NAV.
2 The Mountain-View Data Fund Rating calculates a computative ranking for funds using yield, volatility and trend data. For more information visit MVD Funds Rating

<sup>3</sup> Displays the Ethical-Dynamical Ratio calculated according to standard criteria. The maximum value is 100. For more information visit EDA





# SALytic Bond Opportunities I / DE000A1JSW30 / A1JSW3 / Monega KAG

100

### Assessment Structure

# Assets Bonds - 98.94% Cash - 1.06%

# Largest positions



# Countries



# Issuer Duration Currencies