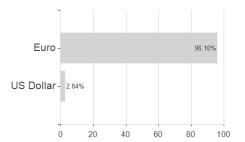

## SALytic Bond Opportunities I / DE000A1JSW30 / A1JSW3 / Monega KAG



Germany

<sup>1</sup> Important note on update status: The displayed date refers exclusively to the calculation of the NAV.
2 The Mountain-View Data Fund Rating calculates a computative ranking for funds using yield, volatility and trend data. For more information visit MVD Funds Rating

<sup>3</sup> Displays the Ethical-Dynamical Ratio calculated according to standard criteria. The maximum value is 100. For more information visit EDA





# SALytic Bond Opportunities I / DE000A1JSW30 / A1JSW3 / Monega KAG

100

### Assessment Structure

# Assets Bonds - 98.94% Cash - 1.06%

# Largest positions



# Countries



# Issuer Duration Currencies