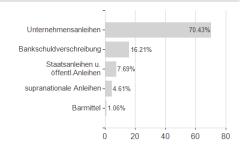

## SALytic Bond Opportunities I / DE000A1JSW30 / A1JSW3 / Monega KAG



Germany

<sup>1</sup> Important note on update status: The displayed date refers exclusively to the calculation of the NAV.
2 The Mountain-View Data Fund Rating calculates a computative ranking for funds using yield, volatility and trend data. For more information visit MVD Funds Rating

<sup>3</sup> Displays the Ethical-Dynamical Ratio calculated according to standard criteria. The maximum value is 100. For more information visit EDA





# SALytic Bond Opportunities I / DE000A1JSW30 / A1JSW3 / Monega KAG

100

### Assessment Structure

# Assets Bonds - 98.94% Cash - 1.06%

# Largest positions



# Countries



# Issuer Duration Currencies