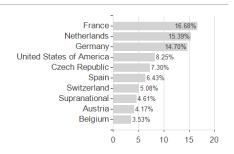

## SALytic Bond Opportunities I / DE000A1JSW30 / A1JSW3 / Monega KAG



Germany

<sup>1</sup> Important note on update status: The displayed date refers exclusively to the calculation of the NAV.
2 The Mountain-View Data Fund Rating calculates a computative ranking for funds using yield, volatility and trend data. For more information visit MVD Funds Rating

<sup>3</sup> Displays the Ethical-Dynamical Ratio calculated according to standard criteria. The maximum value is 100. For more information visit EDA





# SALytic Bond Opportunities I / DE000A1JSW30 / A1JSW3 / Monega KAG

100

### Assessment Structure

# Assets Bonds - 98.94% Cash - 1.06%

# Largest positions



# Countries



# Issuer Duration Currencies