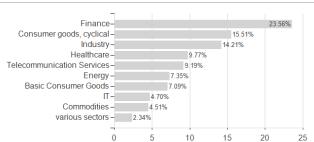

g calculates a computative ranking for funds using yield, volatility and trend data. For more information visit MVD Funds Rating

<sup>3</sup> Displays the Ethical-Dynamical Ratio calculated according to standard criteria. The maximum value is 100. For more information visit EDA





## Amundi Select Europe Stock - S(T) / AT0000A19UA3 / 0A19UA / Amundi Austria

## Investment goal

The fund is an equity fund. The fund management invests in shares of selected European companies. Derivative instruments may be used to hedge assets but also as an active part of the fund's investment strategy. The fund aims to achieve long-term capital growth with reasonable risk diversification. The fund pursues an active and valueoriented managementstile with a focus on quality and under-valued stocks.