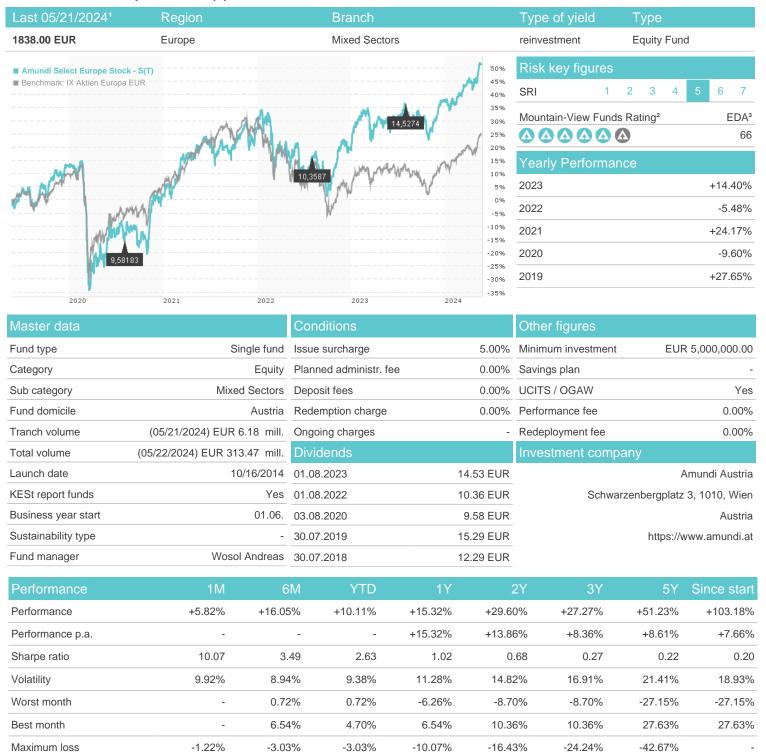

## Amundi Select Europe Stock - S(T) / AT0000A19UA3 / 0A19UA / Amundi Austria

## Investment goal

The fund is an equity fund. The fund management invests in shares of selected European companies. Derivative instruments may be used to hedge assets but also as an active part of the fund's investment strategy. The fund aims to achieve long-term capital growth with reasonable risk diversification. The fund pursues an active and valueoriented managementstile with a focus on quality and under-valued stocks.