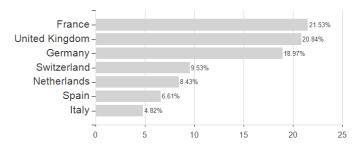

ing calculates a computative ranking for funds using yield, volatility and trend data. For more information visit MVD Funds Rating

<sup>3</sup> Displays the Ethical-Dynamical Ratio calculated according to standard criteria. The maximum value is 100. For more information visit EDA





## Amundi Select Europe Stock - S(T) / AT0000A19UA3 / 0A19UA / Amundi Austria

## Investment goal

The fund is an equity fund. The fund management invests in shares of selected European companies. Derivative instruments may be used to hedge assets but also as an active part of the fund's investment strategy. The fund aims to achieve long-term capital growth with reasonable risk diversification. The fund pursues an active and valueoriented managementstile with a focus on quality and under-valued stocks.