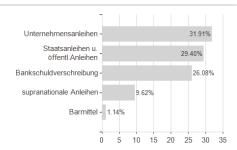

### Allianz Invest Nachhaltigkeits-Rentenfd. / AT0000A19NT8 / 0A19NT / Allianz Invest KAG



## Distribution permission

Austria

<sup>1</sup> Important note on update status: The displayed date refers exclusively to the calculation of the NAV.
2 The Mountain-View Data Fund Rating calculates a computative ranking for funds using yield, volatility and trend data. For more information visit MVD Funds Rating

<sup>3</sup> Displays the Ethical-Dynamical Ratio calculated according to standard criteria. The maximum value is 100. For more information visit EDA





# Allianz Invest Nachhaltigkeits-Rentenfd. / AT0000A19NT8 / 0A19NT / Allianz Invest KAG

#### Assessment Structure



# Largest positions



### Countries









100



## Currencies