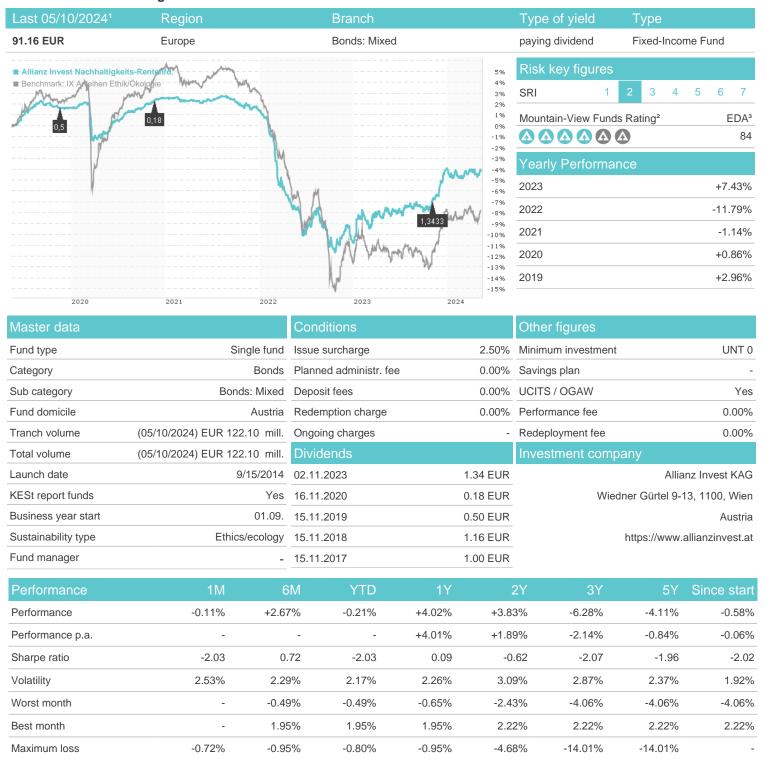

### Allianz Invest Nachhaltigkeits-Rentenfd. / AT0000A19NT8 / 0A19NT / Allianz Invest KAG

## Distribution permission

Austria

<sup>1</sup> Important note on update status: The displayed date refers exclusively to the calculation of the NAV.
2 The Mountain-View Data Fund Rating calculates a computative ranking for funds using yield, volatility and trend data. For more information visit MVD Funds Rating

<sup>3</sup> Displays the Ethical-Dynamical Ratio calculated according to standard criteria. The maximum value is 100. For more information visit EDA