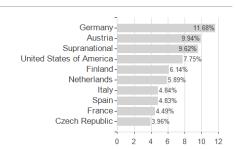

### Allianz Invest Nachhaltigkeits-Rentenfd. / AT0000A19NT8 / 0A19NT / Allianz Invest KAG



## Distribution permission

Austria

<sup>1</sup> Important note on update status: The displayed date refers exclusively to the calculation of the NAV.
2 The Mountain-View Data Fund Rating calculates a computative ranking for funds using yield, volatility and trend data. For more information visit MVD Funds Rating

<sup>3</sup> Displays the Ethical-Dynamical Ratio calculated according to standard criteria. The maximum value is 100. For more information visit EDA





# Allianz Invest Nachhaltigkeits-Rentenfd. / AT0000A19NT8 / 0A19NT / Allianz Invest KAG

#### Assessment Structure



# Largest positions



### Countries









100



## Currencies