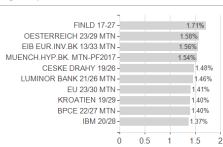

### Allianz Invest Nachhaltigkeits-Rentenfd. / AT0000A19NT8 / 0A19NT / Allianz Invest KAG



## Distribution permission

Austria

<sup>1</sup> Important note on update status: The displayed date refers exclusively to the calculation of the NAV.
2 The Mountain-View Data Fund Rating calculates a computative ranking for funds using yield, volatility and trend data. For more information visit MVD Funds Rating

<sup>3</sup> Displays the Ethical-Dynamical Ratio calculated according to standard criteria. The maximum value is 100. For more information visit EDA





# Allianz Invest Nachhaltigkeits-Rentenfd. / AT0000A19NT8 / 0A19NT / Allianz Invest KAG

#### Assessment Structure



# Largest positions



### Countries









100



## Currencies