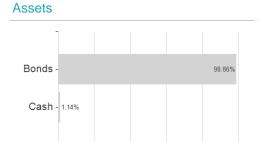

### Allianz Invest Nachhaltigkeits-Rentenfd. / AT0000A19NT8 / 0A19NT / Allianz Invest KAG



## Distribution permission

Austria

<sup>1</sup> Important note on update status: The displayed date refers exclusively to the calculation of the NAV.
2 The Mountain-View Data Fund Rating calculates a computative ranking for funds using yield, volatility and trend data. For more information visit MVD Funds Rating

<sup>3</sup> Displays the Ethical-Dynamical Ratio calculated according to standard criteria. The maximum value is 100. For more information visit EDA





# Allianz Invest Nachhaltigkeits-Rentenfd. / AT0000A19NT8 / 0A19NT / Allianz Invest KAG

#### Assessment Structure



# Largest positions



### Countries









100



## Currencies