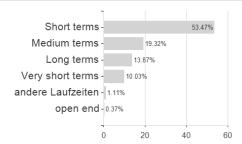

### Allianz Invest Nachhaltigkeits-Rentenfd. / AT0000A19NT8 / 0A19NT / Allianz Invest KAG



## Distribution permission

Austria

<sup>1</sup> Important note on update status: The displayed date refers exclusively to the calculation of the NAV.
2 The Mountain-View Data Fund Rating calculates a computative ranking for funds using yield, volatility and trend data. For more information visit MVD Funds Rating

<sup>3</sup> Displays the Ethical-Dynamical Ratio calculated according to standard criteria. The maximum value is 100. For more information visit EDA





# Allianz Invest Nachhaltigkeits-Rentenfd. / AT0000A19NT8 / 0A19NT / Allianz Invest KAG

#### Assessment Structure



# Largest positions



### Countries









100



## Currencies