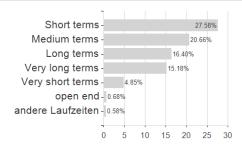

Bond Fund Sustainable Global Aggregate GT / LU0899938731 / A1XEWE / Swisscanto AM Int.



#### Distribution permission

Austria, Germany, Switzerland, Luxembourg

<sup>1</sup> Important note on update status: The displayed date refers exclusively to the calculation of the NAV.
2 The Mountain-View Data Fund Rating calculates a computative ranking for funds using yield, volatility and trend data. For more information visit MVD Funds Rating

<sup>3</sup> Displays the Ethical-Dynamical Ratio calculated according to standard criteria. The maximum value is 100. For more information visit EDA





# Swisscanto (LU) Bond Fund Sustainable Global Aggregate GT / LU0899938731 / A1XEWE / Swisscanto AM Int.



0



40

60

80

100

## Largest positions



### Countries



Issuer Duration Currencies