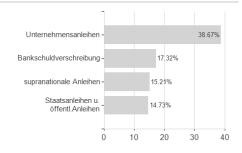

U) Bond Fund Sustainable Global Aggregate GT / LU0899938731 / A1XEWE / Swisscanto AM Int.



#### Distribution permission

Austria, Germany, Switzerland, Luxembourg

<sup>1</sup> Important note on update status: The displayed date refers exclusively to the calculation of the NAV.
2 The Mountain-View Data Fund Rating calculates a computative ranking for funds using yield, volatility and trend data. For more information visit MVD Funds Rating

<sup>3</sup> Displays the Ethical-Dynamical Ratio calculated according to standard criteria. The maximum value is 100. For more information visit EDA





# Swisscanto (LU) Bond Fund Sustainable Global Aggregate GT / LU0899938731 / A1XEWE / Swisscanto AM Int.



0



40

60

80

100

## Largest positions



### Countries



Issuer Duration Currencies