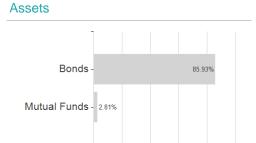

## Swisscanto (LU) Bond Fund Sustainable Global Aggregate GT / LU0899938731 / A1XEWE / Swisscanto AM Int.



#### Distribution permission

Austria, Germany, Switzerland, Luxembourg

<sup>1</sup> Important note on update status: The displayed date refers exclusively to the calculation of the NAV.
2 The Mountain-View Data Fund Rating calculates a computative ranking for funds using yield, volatility and trend data. For more information visit MVD Funds Rating

<sup>3</sup> Displays the Ethical-Dynamical Ratio calculated according to standard criteria. The maximum value is 100. For more information visit EDA





# Swisscanto (LU) Bond Fund Sustainable Global Aggregate GT / LU0899938731 / A1XEWE / Swisscanto AM Int.



0



40

60

80

100

## Largest positions



### Countries



Issuer Duration Currencies