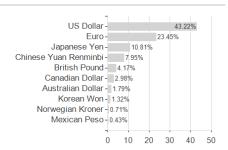

ond Fund Sustainable Global Aggregate GT / LU0899938731 / A1XEWE / Swisscanto AM Int.



#### Distribution permission

Austria, Germany, Switzerland, Luxembourg

<sup>1</sup> Important note on update status: The displayed date refers exclusively to the calculation of the NAV.
2 The Mountain-View Data Fund Rating calculates a computative ranking for funds using yield, volatility and trend data. For more information visit MVD Funds Rating

<sup>3</sup> Displays the Ethical-Dynamical Ratio calculated according to standard criteria. The maximum value is 100. For more information visit EDA





# Swisscanto (LU) Bond Fund Sustainable Global Aggregate GT / LU0899938731 / A1XEWE / Swisscanto AM Int.



0



40

60

80

100

## Largest positions



### Countries



Issuer Duration Currencies