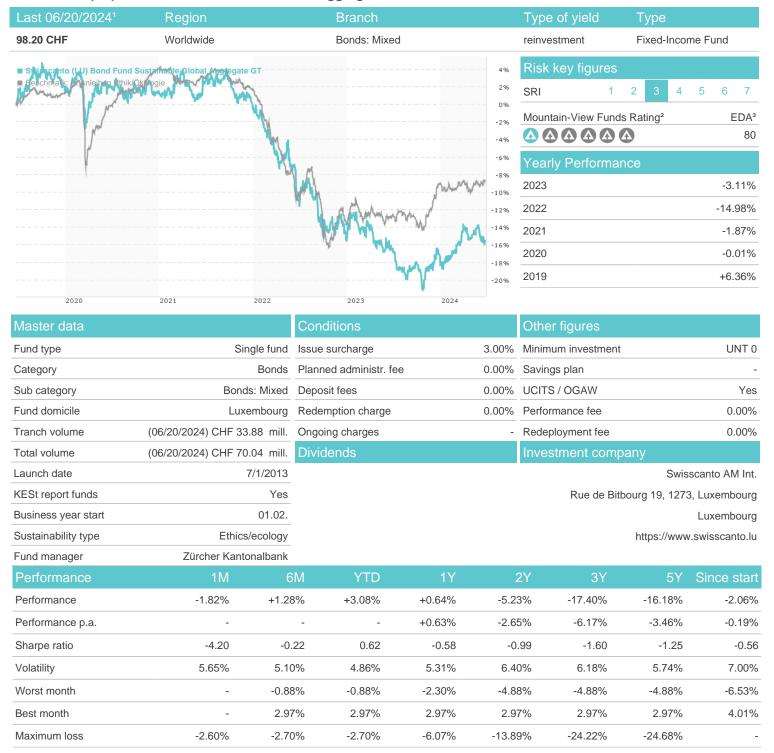

## Swisscanto (LU) Bond Fund Sustainable Global Aggregate GT / LU0899938731 / A1XEWE / Swisscanto AM Int.

#### Distribution permission

Austria, Germany, Switzerland, Luxembourg

<sup>1</sup> Important note on update status: The displayed date refers exclusively to the calculation of the NAV.
2 The Mountain-View Data Fund Rating calculates a computative ranking for funds using yield, volatility and trend data. For more information visit MVD Funds Rating

<sup>3</sup> Displays the Ethical-Dynamical Ratio calculated according to standard criteria. The maximum value is 100. For more information visit EDA