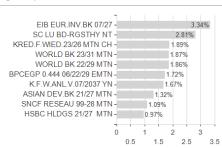

## Swisscanto (LU) Bond Fund Sustainable Global Aggregate GT / LU0899938731 / A1XEWE / Swisscanto AM Int.



#### Distribution permission

Austria, Germany, Switzerland, Luxembourg

<sup>1</sup> Important note on update status: The displayed date refers exclusively to the calculation of the NAV.
2 The Mountain-View Data Fund Rating calculates a computative ranking for funds using yield, volatility and trend data. For more information visit MVD Funds Rating

<sup>3</sup> Displays the Ethical-Dynamical Ratio calculated according to standard criteria. The maximum value is 100. For more information visit EDA





# Swisscanto (LU) Bond Fund Sustainable Global Aggregate GT / LU0899938731 / A1XEWE / Swisscanto AM Int.



0



40

60

80

100

## Largest positions



### Countries



Issuer Duration Currencies