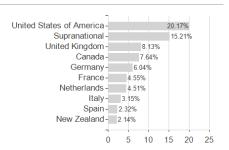

## Swisscanto (LU) Bond Fund Sustainable Global Aggregate GT / LU0899938731 / A1XEWE / Swisscanto AM Int.



#### Distribution permission

Austria, Germany, Switzerland, Luxembourg

<sup>1</sup> Important note on update status: The displayed date refers exclusively to the calculation of the NAV.
2 The Mountain-View Data Fund Rating calculates a computative ranking for funds using yield, volatility and trend data. For more information visit MVD Funds Rating

<sup>3</sup> Displays the Ethical-Dynamical Ratio calculated according to standard criteria. The maximum value is 100. For more information visit EDA





# Swisscanto (LU) Bond Fund Sustainable Global Aggregate GT / LU0899938731 / A1XEWE / Swisscanto AM Int.



0



40

60

80

100

## Largest positions



### Countries



Issuer Duration Currencies