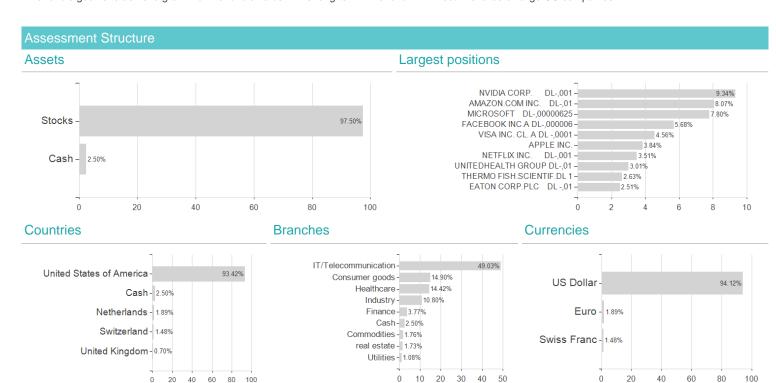

### Investment strategy

The fund's portfolio managers will try to focus on companies that have long-term consistent earnings growth and unique competitive positions and whose shares can be purchased for a reasonable price. The fund will typically invest in 35 to 65 companies.

#### Investment goa

The fund's goal is to achieve growth of the fund's value in the long term. The fund will invest in shares of large US companies.