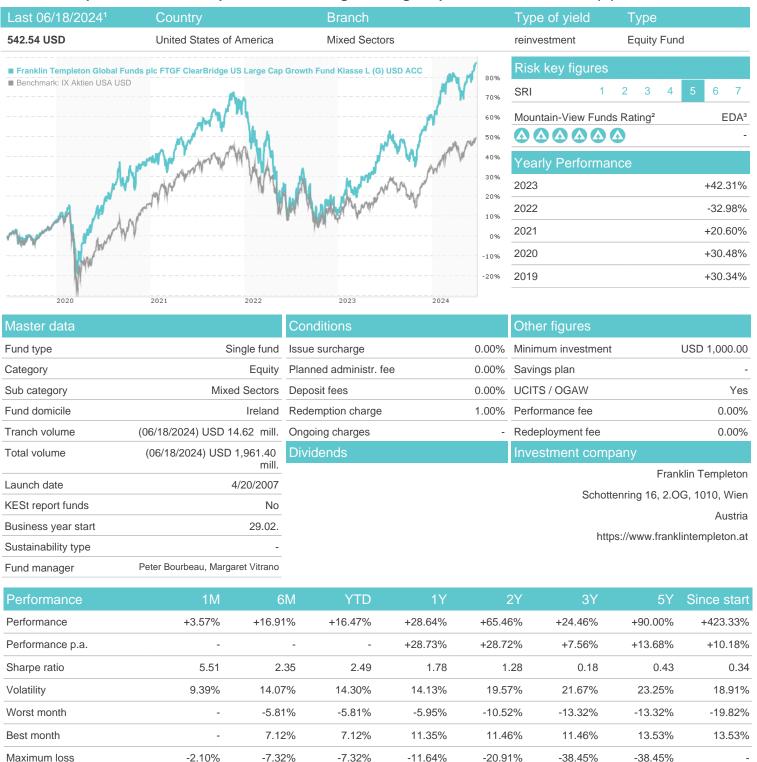

## Franklin Templeton Global Funds plc FTGF ClearBridge US Large Cap Growth Fund Klasse L (G) USD ACC /

Austria, Germany, Switzerland

<sup>1</sup> Important note on update status: The displayed date refers exclusively to the calculation of the NAV.
2 The Mountain-View Data Fund Rating calculates a computative ranking for funds using yield, volatility and trend data. For more information visit MVD Funds Rating