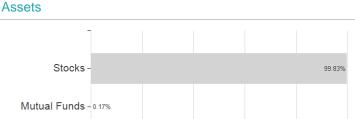

### Assessment Structure

0

40

## Largest positions

Countries Branches Currencies

20

100