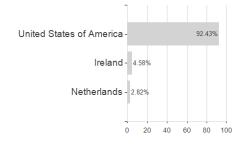

S Select Equity I (dist) - USD / LU0973649071 / A1W5WU / JPMorgan AM (EU)



Maximum loss

Austria, Germany, Switzerland, United Kingdom

-1.50%

-5.68%

-5.68%

-9.89%

-18.15%

0.00%

0.00%

<sup>1</sup> Important note on update status: The displayed date refers exclusively to the calculation of the NAV.
2 The Mountain-View Data Fund Rating calculates a computative ranking for funds using yield, volatility and trend data. For more information visit MVD Funds Rating

<sup>3</sup> Displays the Ethical-Dynamical Ratio calculated according to standard criteria. The maximum value is 100. For more information visit EDA





# JPM US Select Equity I (dist) - USD / LU0973649071 / A1W5WU / JPMorgan AM (EU)

### Assessment Structure

0



40

## Largest positions



Countries Branches Currencies



20



100