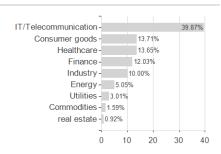

ct Equity I (dist) - USD / LU0973649071 / A1W5WU / JPMorgan AM (EU)



Maximum loss

Austria, Germany, Switzerland, United Kingdom

-1.50%

-5.68%

-5.68%

-9.89%

-18.15%

0.00%

0.00%

<sup>1</sup> Important note on update status: The displayed date refers exclusively to the calculation of the NAV.
2 The Mountain-View Data Fund Rating calculates a computative ranking for funds using yield, volatility and trend data. For more information visit MVD Funds Rating

<sup>3</sup> Displays the Ethical-Dynamical Ratio calculated according to standard criteria. The maximum value is 100. For more information visit EDA





# JPM US Select Equity I (dist) - USD / LU0973649071 / A1W5WU / JPMorgan AM (EU)

### Assessment Structure

0



40

## Largest positions



Countries Branches Currencies



20



100