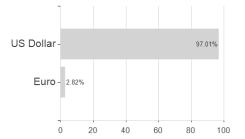

ty I (dist) - USD / LU0973649071 / A1W5WU / JPMorgan AM (EU)



Maximum loss

Austria, Germany, Switzerland, United Kingdom

-1.50%

-5.68%

-5.68%

-9.89%

-18.15%

0.00%

0.00%

<sup>1</sup> Important note on update status: The displayed date refers exclusively to the calculation of the NAV.
2 The Mountain-View Data Fund Rating calculates a computative ranking for funds using yield, volatility and trend data. For more information visit MVD Funds Rating

<sup>3</sup> Displays the Ethical-Dynamical Ratio calculated according to standard criteria. The maximum value is 100. For more information visit EDA





# JPM US Select Equity I (dist) - USD / LU0973649071 / A1W5WU / JPMorgan AM (EU)

### Assessment Structure

0



40

## Largest positions



Countries Branches Currencies



20



100