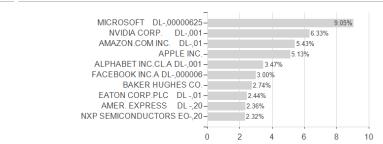

# JPM US Select Equity I (dist) - USD / LU0973649071 / A1W5WU / JPMorgan AM (EU)



Maximum loss

Austria, Germany, Switzerland, United Kingdom

-1.50%

-5.68%

-5.68%

-9.89%

-18.15%

0.00%

0.00%

<sup>1</sup> Important note on update status: The displayed date refers exclusively to the calculation of the NAV.
2 The Mountain-View Data Fund Rating calculates a computative ranking for funds using yield, volatility and trend data. For more information visit MVD Funds Rating

<sup>3</sup> Displays the Ethical-Dynamical Ratio calculated according to standard criteria. The maximum value is 100. For more information visit EDA





# JPM US Select Equity I (dist) - USD / LU0973649071 / A1W5WU / JPMorgan AM (EU)

### Assessment Structure

0



40

## Largest positions



Countries Branches Currencies



20



100