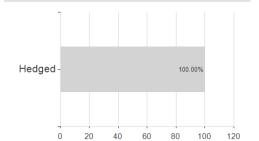

ed) / LU1003273171 / A1W98P /



### Distribution permission

Austria, Germany, Switzerland, United Kingdom, Luxembourg, Czech Republic

<sup>1</sup> Important note on update status: The displayed date refers exclusively to the calculation of the NAV.
2 The Mountain-View Data Fund Rating calculates a computative ranking for funds using yield, volatility and trend data. For more information visit MVD Funds Rating

<sup>3</sup> Displays the Ethical-Dynamical Ratio calculated according to standard criteria. The maximum value is 100. For more information visit EDA





# JPMorgan Funds - Emerging Markets Strategic Bond Fund A (perf) (div) - EUR (hedged) / LU1003273171 / A1W98P /

#### Assessment Structure

# Assets



# Largest positions



### Countries



### Issuer Duration Currencies