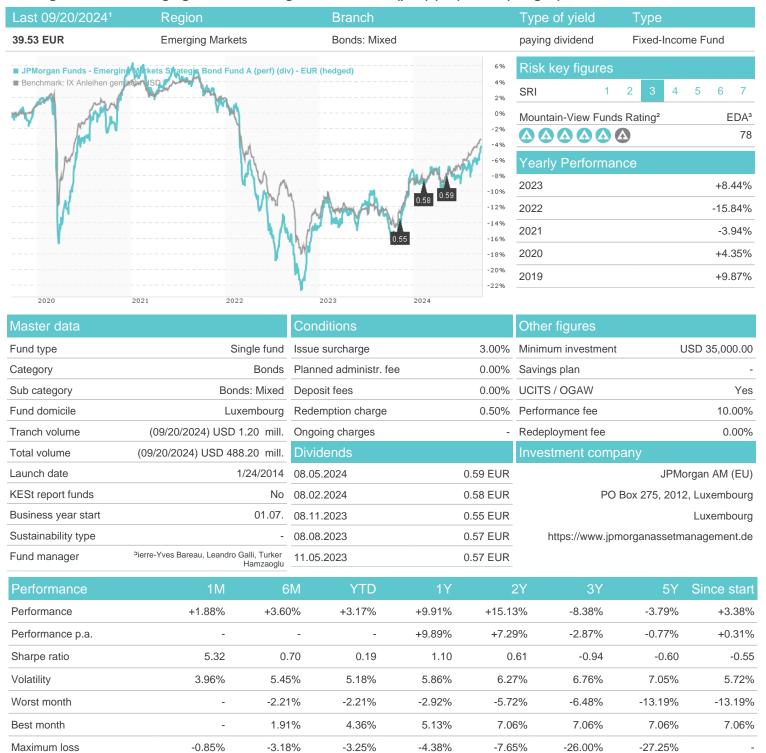

# JPMorgan Funds - Emerging Markets Strategic Bond Fund A (perf) (div) - EUR (hedged) / LU1003273171 / A1W98P /