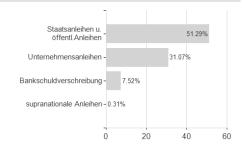

hedged) / LU1003273171 / A1W98P /



### Distribution permission

Austria, Germany, Switzerland, United Kingdom, Luxembourg, Czech Republic

<sup>1</sup> Important note on update status: The displayed date refers exclusively to the calculation of the NAV.
2 The Mountain-View Data Fund Rating calculates a computative ranking for funds using yield, volatility and trend data. For more information visit MVD Funds Rating

<sup>3</sup> Displays the Ethical-Dynamical Ratio calculated according to standard criteria. The maximum value is 100. For more information visit EDA





# JPMorgan Funds - Emerging Markets Strategic Bond Fund A (perf) (div) - EUR (hedged) / LU1003273171 / A1W98P /

#### Assessment Structure

# Assets



# Largest positions



### Countries



### Issuer Duration Currencies