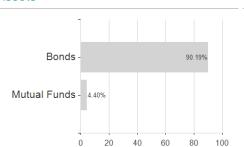

Morgan Funds - Emerging Markets Strategic Bond Fund A (perf) (div) - EUR (hedged) / LU1003273171 / A1W98P /



### Distribution permission

Austria, Germany, Switzerland, United Kingdom, Luxembourg, Czech Republic

<sup>1</sup> Important note on update status: The displayed date refers exclusively to the calculation of the NAV.
2 The Mountain-View Data Fund Rating calculates a computative ranking for funds using yield, volatility and trend data. For more information visit MVD Funds Rating

<sup>3</sup> Displays the Ethical-Dynamical Ratio calculated according to standard criteria. The maximum value is 100. For more information visit EDA





# JPMorgan Funds - Emerging Markets Strategic Bond Fund A (perf) (div) - EUR (hedged) / LU1003273171 / A1W98P /

#### Assessment Structure

# Assets



# Largest positions



### Countries



### Issuer Duration Currencies