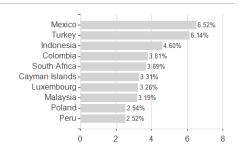

c Bond Fund A (perf) (div) - EUR (hedged) / LU1003273171 / A1W98P /



### Distribution permission

Austria, Germany, Switzerland, United Kingdom, Luxembourg, Czech Republic

<sup>1</sup> Important note on update status: The displayed date refers exclusively to the calculation of the NAV.
2 The Mountain-View Data Fund Rating calculates a computative ranking for funds using yield, volatility and trend data. For more information visit MVD Funds Rating

<sup>3</sup> Displays the Ethical-Dynamical Ratio calculated according to standard criteria. The maximum value is 100. For more information visit EDA





# JPMorgan Funds - Emerging Markets Strategic Bond Fund A (perf) (div) - EUR (hedged) / LU1003273171 / A1W98P /

#### Assessment Structure

# Assets



# Largest positions



### Countries



### Issuer Duration Currencies