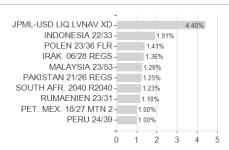

Markets Strategic Bond Fund A (perf) (div) - EUR (hedged) / LU1003273171 / A1W98P /



### Distribution permission

Austria, Germany, Switzerland, United Kingdom, Luxembourg, Czech Republic

<sup>1</sup> Important note on update status: The displayed date refers exclusively to the calculation of the NAV.
2 The Mountain-View Data Fund Rating calculates a computative ranking for funds using yield, volatility and trend data. For more information visit MVD Funds Rating

<sup>3</sup> Displays the Ethical-Dynamical Ratio calculated according to standard criteria. The maximum value is 100. For more information visit EDA





# JPMorgan Funds - Emerging Markets Strategic Bond Fund A (perf) (div) - EUR (hedged) / LU1003273171 / A1W98P /

#### Assessment Structure

# Assets



# Largest positions



### Countries



### Issuer Duration Currencies