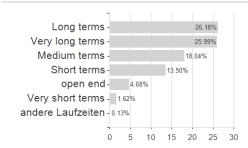

dged) / LU1003273171 / A1W98P /



### Distribution permission

Austria, Germany, Switzerland, United Kingdom, Luxembourg, Czech Republic

<sup>1</sup> Important note on update status: The displayed date refers exclusively to the calculation of the NAV.
2 The Mountain-View Data Fund Rating calculates a computative ranking for funds using yield, volatility and trend data. For more information visit MVD Funds Rating

<sup>3</sup> Displays the Ethical-Dynamical Ratio calculated according to standard criteria. The maximum value is 100. For more information visit EDA





# JPMorgan Funds - Emerging Markets Strategic Bond Fund A (perf) (div) - EUR (hedged) / LU1003273171 / A1W98P /

#### Assessment Structure

# Assets



# Largest positions



### Countries



### Issuer Duration Currencies