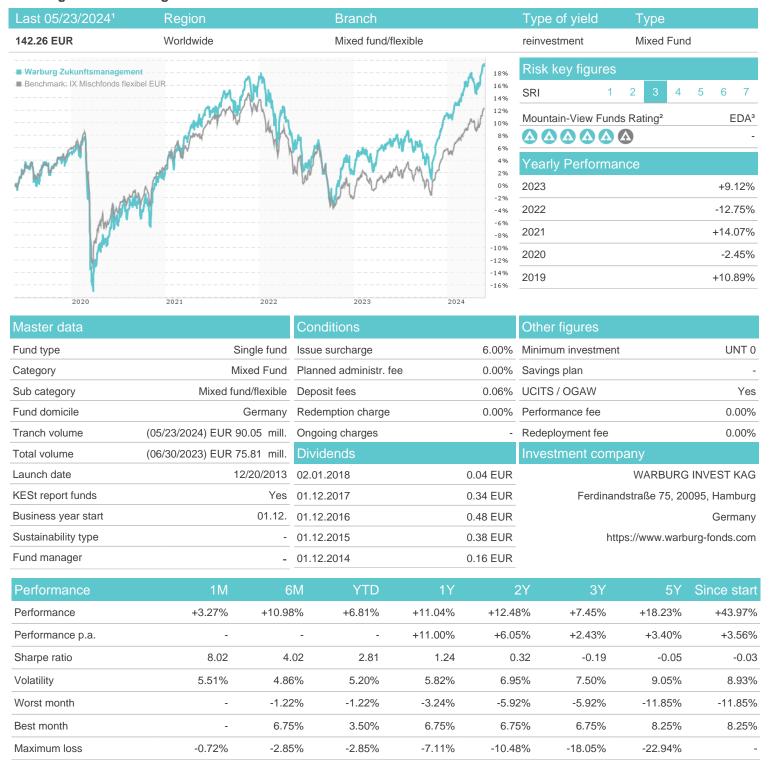

## Warburg Zukunftsmanagement / DE000A1W2BL8 / A1W2BL / WARBURG INVEST KAG

### Distribution permission

Austria, Germany

<sup>1</sup> Important note on update status: The displayed date refers exclusively to the calculation of the NAV.
2 The Mountain-View Data Fund Rating calculates a computative ranking for funds using yield, volatility and trend data. For more information visit MVD Funds Rating

<sup>3</sup> Displays the Ethical-Dynamical Ratio calculated according to standard criteria. The maximum value is 100. For more information visit EDA