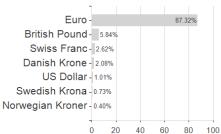

## Warburg Zukunftsmanagement / DE000A1W2BL8 / A1W2BL / WARBURG INVEST KAG



### Distribution permission

Austria, Germany

<sup>1</sup> Important note on update status: The displayed date refers exclusively to the calculation of the NAV.
2 The Mountain-View Data Fund Rating calculates a computative ranking for funds using yield, volatility and trend data. For more information visit MVD Funds Rating

<sup>3</sup> Displays the Ethical-Dynamical Ratio calculated according to standard criteria. The maximum value is 100. For more information visit EDA





# Warburg Zukunftsmanagement / DE000A1W2BL8 / A1W2BL / WARBURG INVEST KAG

### Assessment Structure



0





#### Largest positions



#### Rating





60



#### **Branches**