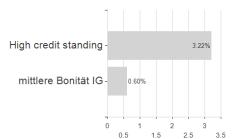

## Warburg Zukunftsmanagement / DE000A1W2BL8 / A1W2BL / WARBURG INVEST KAG



### Distribution permission

Austria, Germany

<sup>1</sup> Important note on update status: The displayed date refers exclusively to the calculation of the NAV.
2 The Mountain-View Data Fund Rating calculates a computative ranking for funds using yield, volatility and trend data. For more information visit MVD Funds Rating

<sup>3</sup> Displays the Ethical-Dynamical Ratio calculated according to standard criteria. The maximum value is 100. For more information visit EDA





# Warburg Zukunftsmanagement / DE000A1W2BL8 / A1W2BL / WARBURG INVEST KAG

### Assessment Structure



0





#### Largest positions



#### Rating





60



#### **Branches**