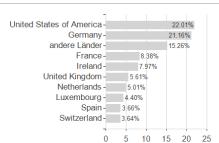

## Warburg Zukunftsmanagement / DE000A1W2BL8 / A1W2BL / WARBURG INVEST KAG



### Distribution permission

Austria, Germany

<sup>1</sup> Important note on update status: The displayed date refers exclusively to the calculation of the NAV.
2 The Mountain-View Data Fund Rating calculates a computative ranking for funds using yield, volatility and trend data. For more information visit MVD Funds Rating

<sup>3</sup> Displays the Ethical-Dynamical Ratio calculated according to standard criteria. The maximum value is 100. For more information visit EDA





# Warburg Zukunftsmanagement / DE000A1W2BL8 / A1W2BL / WARBURG INVEST KAG

### Assessment Structure



0





#### Largest positions



#### Rating





60



#### **Branches**