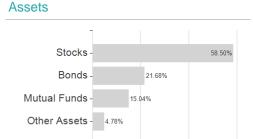

## Warburg Zukunftsmanagement / DE000A1W2BL8 / A1W2BL / WARBURG INVEST KAG



### Distribution permission

Austria, Germany

<sup>1</sup> Important note on update status: The displayed date refers exclusively to the calculation of the NAV.
2 The Mountain-View Data Fund Rating calculates a computative ranking for funds using yield, volatility and trend data. For more information visit MVD Funds Rating

<sup>3</sup> Displays the Ethical-Dynamical Ratio calculated according to standard criteria. The maximum value is 100. For more information visit EDA





# Warburg Zukunftsmanagement / DE000A1W2BL8 / A1W2BL / WARBURG INVEST KAG

### Assessment Structure



0





#### Largest positions



#### Rating





60



#### **Branches**