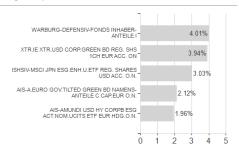

## Warburg Zukunftsmanagement / DE000A1W2BL8 / A1W2BL / WARBURG INVEST KAG



### Distribution permission

Austria, Germany

<sup>1</sup> Important note on update status: The displayed date refers exclusively to the calculation of the NAV.
2 The Mountain-View Data Fund Rating calculates a computative ranking for funds using yield, volatility and trend data. For more information visit MVD Funds Rating

<sup>3</sup> Displays the Ethical-Dynamical Ratio calculated according to standard criteria. The maximum value is 100. For more information visit EDA





# Warburg Zukunftsmanagement / DE000A1W2BL8 / A1W2BL / WARBURG INVEST KAG

### Assessment Structure



0





#### Largest positions



#### Rating





60



#### **Branches**