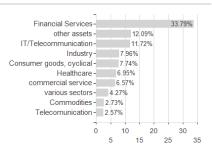

## Warburg Zukunftsmanagement / DE000A1W2BL8 / A1W2BL / WARBURG INVEST KAG



### Distribution permission

Austria, Germany

<sup>1</sup> Important note on update status: The displayed date refers exclusively to the calculation of the NAV.
2 The Mountain-View Data Fund Rating calculates a computative ranking for funds using yield, volatility and trend data. For more information visit MVD Funds Rating

<sup>3</sup> Displays the Ethical-Dynamical Ratio calculated according to standard criteria. The maximum value is 100. For more information visit EDA





# Warburg Zukunftsmanagement / DE000A1W2BL8 / A1W2BL / WARBURG INVEST KAG

### Assessment Structure



0





#### Largest positions



#### Rating





60



#### **Branches**