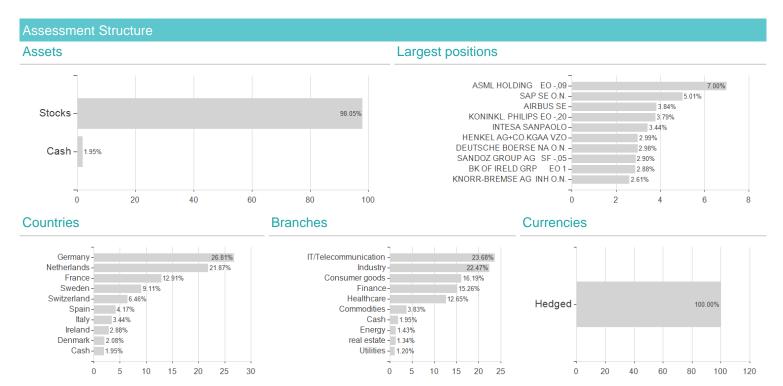

its assets in equities of companies that are incorporated in the European Economic Area. The fund also invests at least two-thirds of its assets in equities of companies in countries whose currency is the Euro. The fund may also invest up one-third of its assets directly or indirectly in other securities (including other asset classes), countries, regions, industries or currencies, investment funds, warrants and money market investments, and hold cash (subject to the restrictions provided in the prospectus).

#### Investment goal

The fund aims to provide capital growth in excess of the MSCI European Monetary Union (Net TR) Index after fees have been deducted over a three to five year period by investing in equities of companies in countries participating in the European Monetary Union.