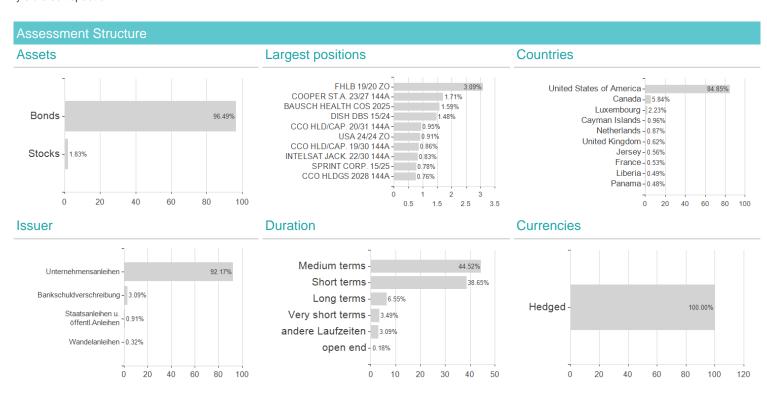

### Investment strategy

At least 67% of assets invested, either directly or through derivatives, in below investment grade corporate debt securities from issuers anywhere in the world, including emerging markets. The Sub-Fund may invest in contingent convertible bonds (up to 5%). Up to 20% of net assets in Ancillary Liquid Assets and up to 20% of assets in Deposits with Credit Institutions, money market instruments and money market funds for managing cash subscriptions and redemptions as well as current and exceptional payments. Up to 100% of net assets in Ancillary Liquid Assets for defensive purposes on a temporary basis, if justified by exceptionally unfavourable market conditions.