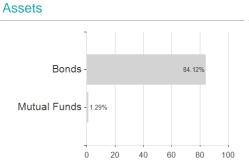

% | -3.09%  | -3.09%  | -3.09%      |
| Best month       | -      | 3.48%  | 3.48%  | 3.48%  | 3.48%  | 3.48%   | 3.48%   | 3.48%       |
| Maximum loss     | -1.17% | -2.21% | -1.89% | -4.10% | -7.52% | -14.51% | -14.51% | -           |

Austria, Germany, Switzerland, United Kingdom, Luxembourg

<sup>1</sup> Important note on update status: The displayed date refers exclusively to the calculation of the NAV.
2 The Mountain-View Data Fund Rating calculates a computative ranking for funds using yield, volatility and trend data. For more information visit MVD Funds Rating





## JPM Aggregate Bond D (acc) - USD / LU0430493642 / A0X8TJ / JPMorgan AM (EU)

3 Displays the Ethical-Dynamical Ratio calculated according to standard criteria. The maximum value is 100. For more information visit





# Largest positions



# Countries



### **Duration** Currencies Issuer