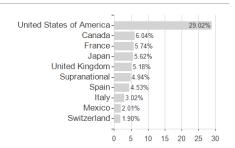

| Best month       | -      | 3.48%  | 3.48%  | 3.48%  | 3.48%  | 3.48%   | 3.48%   | 3.48%       |
| Maximum loss     | -1.17% | -2.21% | -1.89% | -4.10% | -7.52% | -14.51% | -14.51% | -           |

Austria, Germany, Switzerland, United Kingdom, Luxembourg

<sup>1</sup> Important note on update status: The displayed date refers exclusively to the calculation of the NAV.
2 The Mountain-View Data Fund Rating calculates a computative ranking for funds using yield, volatility and trend data. For more information visit MVD Funds Rating





## JPM Aggregate Bond D (acc) - USD / LU0430493642 / A0X8TJ / JPMorgan AM (EU)

3 Displays the Ethical-Dynamical Ratio calculated according to standard criteria. The maximum value is 100. For more information visit





# Largest positions



# Countries



### **Duration** Currencies Issuer