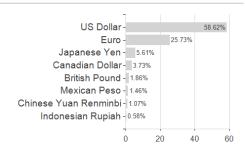

8%  | 3.48%  | 3.48%  | 3.48%   | 3.48%   | 3.48%       |
| Maximum loss     | -1.17% | -2.21% | -1.89% | -4.10% | -7.52% | -14.51% | -14.51% | -           |

Austria, Germany, Switzerland, United Kingdom, Luxembourg

<sup>1</sup> Important note on update status: The displayed date refers exclusively to the calculation of the NAV.
2 The Mountain-View Data Fund Rating calculates a computative ranking for funds using yield, volatility and trend data. For more information visit MVD Funds Rating





## JPM Aggregate Bond D (acc) - USD / LU0430493642 / A0X8TJ / JPMorgan AM (EU)

3 Displays the Ethical-Dynamical Ratio calculated according to standard criteria. The maximum value is 100. For more information visit





# Largest positions



# Countries



### **Duration** Currencies Issuer