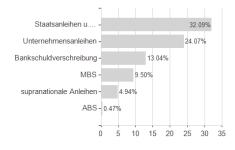

3.48%  | 3.48%  | 3.48%  | 3.48%   | 3.48%   | 3.48%       |
| Maximum loss     | -1.17% | -2.21% | -1.89% | -4.10% | -7.52% | -14.51% | -14.51% | -           |

Austria, Germany, Switzerland, United Kingdom, Luxembourg

<sup>1</sup> Important note on update status: The displayed date refers exclusively to the calculation of the NAV.
2 The Mountain-View Data Fund Rating calculates a computative ranking for funds using yield, volatility and trend data. For more information visit MVD Funds Rating





## JPM Aggregate Bond D (acc) - USD / LU0430493642 / A0X8TJ / JPMorgan AM (EU)

3 Displays the Ethical-Dynamical Ratio calculated according to standard criteria. The maximum value is 100. For more information visit





# Largest positions



# Countries



### **Duration** Currencies Issuer