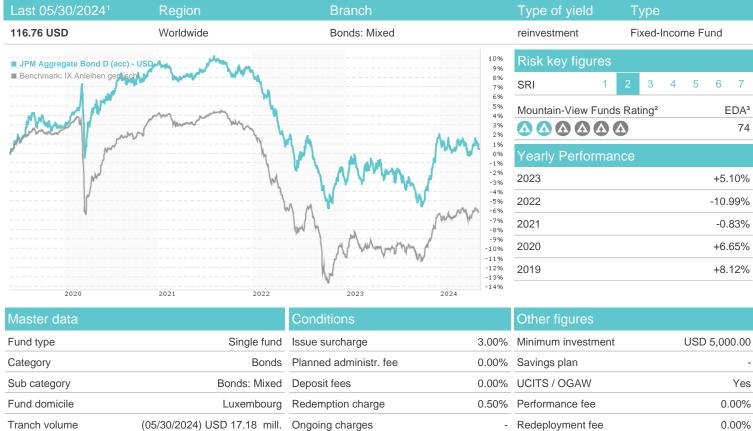

# JPM Aggregate Bond D (acc) - USD / LU0430493642 / A0X8TJ / JPMorgan AM (EU)

Dividends

JPMorgan AM (EU)

PO Box 275, 2012, Luxembourg

Luxembourg

https://www.jpmorganassetmanagement.de

| Single fund                           |
|---------------------------------------|
| Bonds                                 |
| Bonds: Mixed                          |
| Luxembourg                            |
| (05/30/2024) USD 17.18 mill.          |
| (05/30/2024) USD 4,036.70 mill.       |
| 11/19/2013                            |
| No                                    |
| 01.07.                                |
| -                                     |
| Myles Bradshaw, Iain Stealey and TEAM |
|                                       |