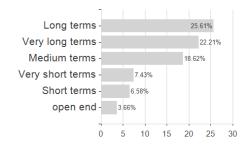

.48%  | 3.48%  | 3.48%  | 3.48%   | 3.48%   | 3.48%       |
| Maximum loss     | -1.17% | -2.21% | -1.89% | -4.10% | -7.52% | -14.51% | -14.51% | -           |

Austria, Germany, Switzerland, United Kingdom, Luxembourg

<sup>1</sup> Important note on update status: The displayed date refers exclusively to the calculation of the NAV.
2 The Mountain-View Data Fund Rating calculates a computative ranking for funds using yield, volatility and trend data. For more information visit MVD Funds Rating





## JPM Aggregate Bond D (acc) - USD / LU0430493642 / A0X8TJ / JPMorgan AM (EU)

3 Displays the Ethical-Dynamical Ratio calculated according to standard criteria. The maximum value is 100. For more information visit





# Largest positions



# Countries



### **Duration** Currencies Issuer