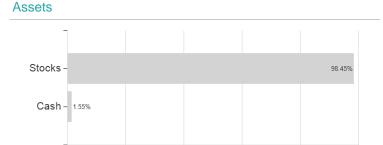

## ODDO BHF Algo Sustainable Leaders DIW-EUR / DE000A0RG5Y7 / A0RG5Y / ODDO BHF AM GmbH



## Distribution permission

Austria, Germany, Switzerland

<sup>1</sup> Important note on update status: The displayed date refers exclusively to the calculation of the NAV.
2 The Mountain-View Data Fund Rating calculates a computative ranking for funds using yield, volatility and trend data. For more information visit MVD Funds Rating

<sup>3</sup> Displays the Ethical-Dynamical Ratio calculated according to standard criteria. The maximum value is 100. For more information visit EDA





# ODDO BHF Algo Sustainable Leaders DIW-EUR / DE000A0RG5Y7 / A0RG5Y / ODDO BHF AM GmbH



## Largest positions



**Branches** Currencies Countries



20



100