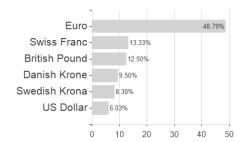

## ODDO BHF Algo Sustainable Leaders DIW-EUR / DE000A0RG5Y7 / A0RG5Y / ODDO BHF AM GmbH



## Distribution permission

Austria, Germany, Switzerland

<sup>1</sup> Important note on update status: The displayed date refers exclusively to the calculation of the NAV.
2 The Mountain-View Data Fund Rating calculates a computative ranking for funds using yield, volatility and trend data. For more information visit MVD Funds Rating

<sup>3</sup> Displays the Ethical-Dynamical Ratio calculated according to standard criteria. The maximum value is 100. For more information visit EDA





# ODDO BHF Algo Sustainable Leaders DIW-EUR / DE000A0RG5Y7 / A0RG5Y / ODDO BHF AM GmbH



## Largest positions



**Branches** Currencies Countries



20



100