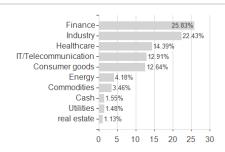

## ODDO BHF Algo Sustainable Leaders DIW-EUR / DE000A0RG5Y7 / A0RG5Y / ODDO BHF AM GmbH



## Distribution permission

Austria, Germany, Switzerland

<sup>1</sup> Important note on update status: The displayed date refers exclusively to the calculation of the NAV.
2 The Mountain-View Data Fund Rating calculates a computative ranking for funds using yield, volatility and trend data. For more information visit MVD Funds Rating

<sup>3</sup> Displays the Ethical-Dynamical Ratio calculated according to standard criteria. The maximum value is 100. For more information visit EDA





# ODDO BHF Algo Sustainable Leaders DIW-EUR / DE000A0RG5Y7 / A0RG5Y / ODDO BHF AM GmbH



## Largest positions



**Branches** Currencies Countries



20



100