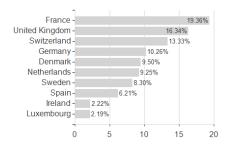

## ODDO BHF Algo Sustainable Leaders DIW-EUR / DE000A0RG5Y7 / A0RG5Y / ODDO BHF AM GmbH



## Distribution permission

Austria, Germany, Switzerland

<sup>1</sup> Important note on update status: The displayed date refers exclusively to the calculation of the NAV.
2 The Mountain-View Data Fund Rating calculates a computative ranking for funds using yield, volatility and trend data. For more information visit MVD Funds Rating

<sup>3</sup> Displays the Ethical-Dynamical Ratio calculated according to standard criteria. The maximum value is 100. For more information visit EDA





# ODDO BHF Algo Sustainable Leaders DIW-EUR / DE000A0RG5Y7 / A0RG5Y / ODDO BHF AM GmbH



## Largest positions



**Branches** Currencies Countries



20



100