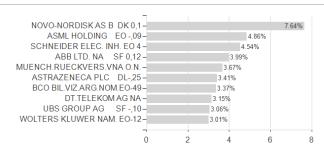

## ODDO BHF Algo Sustainable Leaders DIW-EUR / DE000A0RG5Y7 / A0RG5Y / ODDO BHF AM GmbH



## Distribution permission

Austria, Germany, Switzerland

<sup>1</sup> Important note on update status: The displayed date refers exclusively to the calculation of the NAV.
2 The Mountain-View Data Fund Rating calculates a computative ranking for funds using yield, volatility and trend data. For more information visit MVD Funds Rating

<sup>3</sup> Displays the Ethical-Dynamical Ratio calculated according to standard criteria. The maximum value is 100. For more information visit EDA





# ODDO BHF Algo Sustainable Leaders DIW-EUR / DE000A0RG5Y7 / A0RG5Y / ODDO BHF AM GmbH



## Largest positions



**Branches** Currencies Countries



20



100