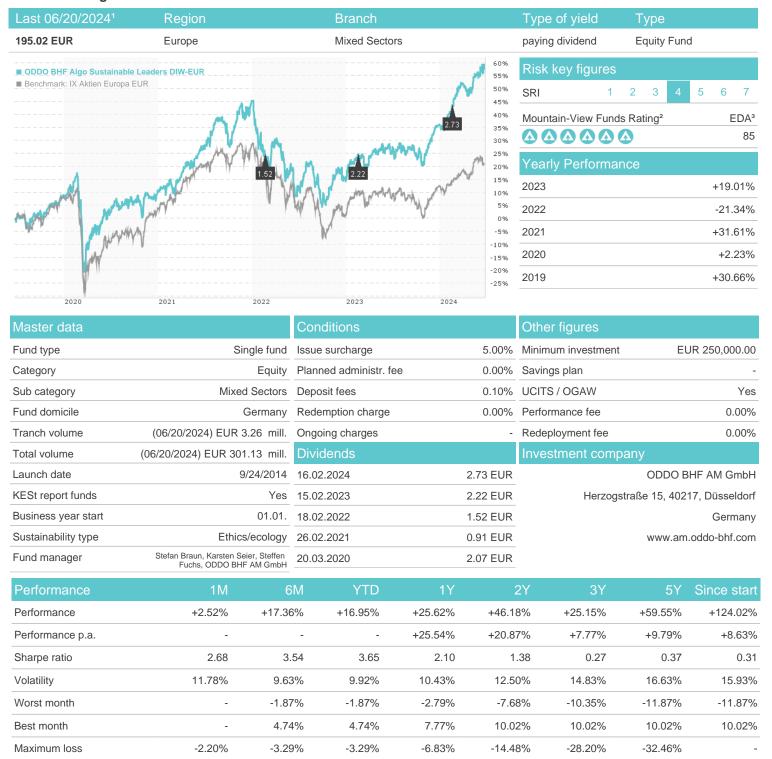

## ODDO BHF Algo Sustainable Leaders DIW-EUR / DE000A0RG5Y7 / A0RG5Y / ODDO BHF AM GmbH

## Distribution permission

Austria, Germany, Switzerland

<sup>1</sup> Important note on update status: The displayed date refers exclusively to the calculation of the NAV.
2 The Mountain-View Data Fund Rating calculates a computative ranking for funds using yield, volatility and trend data. For more information visit MVD Funds Rating

<sup>3</sup> Displays the Ethical-Dynamical Ratio calculated according to standard criteria. The maximum value is 100. For more information visit EDA