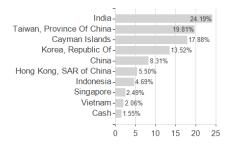

| -51.58%       | -                                                                     |

Austria, Germany, Switzerland, United Kingdom, Luxembourg, Czech Republic

<sup>1</sup> Important note on update status: The displayed date refers exclusively to the calculation of the NAV.
2 The Mountain-View Data Fund Rating calculates a computative ranking for funds using yield, volatility and trend data. For more information visit MVD Funds Rating
3 Displays the Ethical-Dynamical Ratio calculated according to standard criteria. The maximum value is 100. For more information visit EDA





## JPMorgan Funds - Asia Growth Fund D (acc) - USD / LU0169519195 / A0ETTU / JPMorgan AM (EU)

#### Assessment Structure



### Largest positions



Countries Branches Currencies



20



100