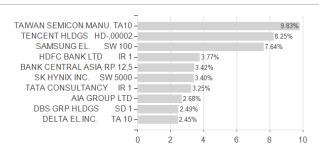

| -51.58%       | -                                                                     |

Austria, Germany, Switzerland, United Kingdom, Luxembourg, Czech Republic

<sup>1</sup> Important note on update status: The displayed date refers exclusively to the calculation of the NAV.
2 The Mountain-View Data Fund Rating calculates a computative ranking for funds using yield, volatility and trend data. For more information visit MVD Funds Rating
3 Displays the Ethical-Dynamical Ratio calculated according to standard criteria. The maximum value is 100. For more information visit EDA





## JPMorgan Funds - Asia Growth Fund D (acc) - USD / LU0169519195 / A0ETTU / JPMorgan AM (EU)

#### Assessment Structure



### Largest positions



Countries Branches Currencies



20



100