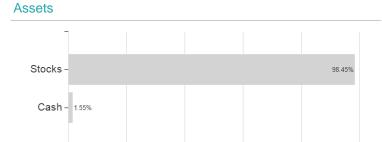

5%                                                                                       | -51.58%       | -                                                                     |

Austria, Germany, Switzerland, United Kingdom, Luxembourg, Czech Republic

<sup>1</sup> Important note on update status: The displayed date refers exclusively to the calculation of the NAV.
2 The Mountain-View Data Fund Rating calculates a computative ranking for funds using yield, volatility and trend data. For more information visit MVD Funds Rating
3 Displays the Ethical-Dynamical Ratio calculated according to standard criteria. The maximum value is 100. For more information visit EDA





## JPMorgan Funds - Asia Growth Fund D (acc) - USD / LU0169519195 / A0ETTU / JPMorgan AM (EU)

#### Assessment Structure



### Largest positions



Countries Branches Currencies



20



100