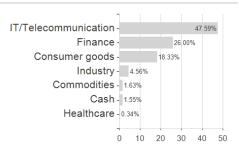

| -51.58%       | -                                                                     |

Austria, Germany, Switzerland, United Kingdom, Luxembourg, Czech Republic

<sup>1</sup> Important note on update status: The displayed date refers exclusively to the calculation of the NAV.
2 The Mountain-View Data Fund Rating calculates a computative ranking for funds using yield, volatility and trend data. For more information visit MVD Funds Rating
3 Displays the Ethical-Dynamical Ratio calculated according to standard criteria. The maximum value is 100. For more information visit EDA





## JPMorgan Funds - Asia Growth Fund D (acc) - USD / LU0169519195 / A0ETTU / JPMorgan AM (EU)

#### Assessment Structure



### Largest positions



Countries Branches Currencies



20



100