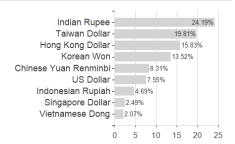

| -51.58%       | -                                                                     |

Austria, Germany, Switzerland, United Kingdom, Luxembourg, Czech Republic

<sup>1</sup> Important note on update status: The displayed date refers exclusively to the calculation of the NAV.
2 The Mountain-View Data Fund Rating calculates a computative ranking for funds using yield, volatility and trend data. For more information visit MVD Funds Rating
3 Displays the Ethical-Dynamical Ratio calculated according to standard criteria. The maximum value is 100. For more information visit EDA





## JPMorgan Funds - Asia Growth Fund D (acc) - USD / LU0169519195 / A0ETTU / JPMorgan AM (EU)

#### Assessment Structure



### Largest positions



Countries Branches Currencies



20



100