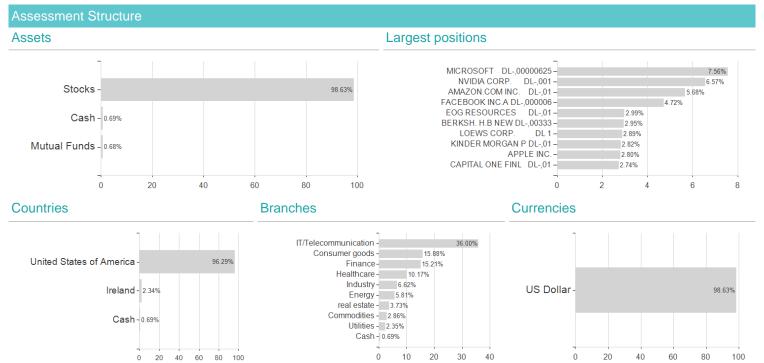

are for informational purposes only and should neither an offer to sell nor a solicitation for the purchase of the security or recommendation in favor of the security to be understood, baha GmbH assumes no liability despite thorough searches for the accuracy of the data. Funds data from: www.mountain-view.com. Fact Sheet created by: www.baha.com Created: 06/22/2024



## JPMorgan Funds - America Equity Fund - JPM America Equity A (acc) - EUR / LU0217390227 / A0HG2V / JPMorgan

2 The Mountain-View Data Fund Rating calculates a computative ranking for funds using yield, volatility and trend data. For more information visit <u>MVD Funds Rating</u> 3 Displays the Ethical-Dynamical Ratio calculated according to standard criteria. The maximum value is 100. For more information visit <u>EDA</u>