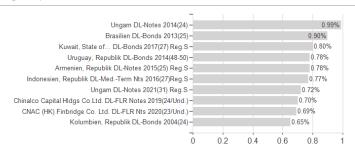

### BayernInvest Emerging Mk.Sel.Bd.H / DE000A1C78C6 / A1C78C / BayernInvest



# Distribution permission

Austria, Germany

<sup>1</sup> Important note on update status: The displayed date refers exclusively to the calculation of the NAV.
2 The Mountain-View Data Fund Rating calculates a computative ranking for funds using yield, volatility and trend data. For more information visit MVD Funds Rating

<sup>3</sup> Displays the Ethical-Dynamical Ratio calculated according to standard criteria. The maximum value is 100. For more information visit EDA





# BayernInvest Emerging Mk.Sel.Bd.H / DE000A1C78C6 / A1C78C / BayernInvest

#### Assessment Structure

20



# Largest positions

100



# Countries Currencies