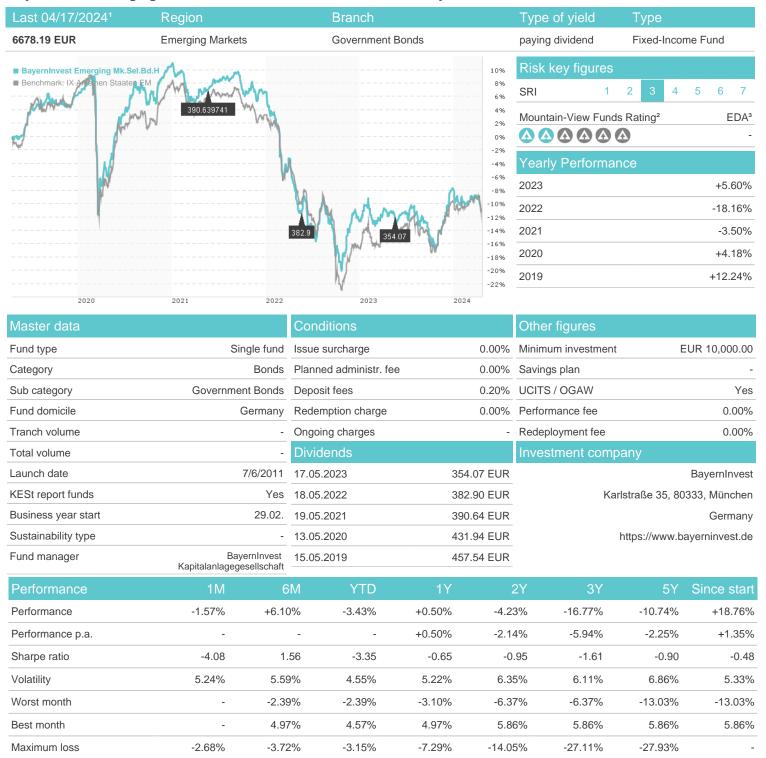

### BayernInvest Emerging Mk.Sel.Bd.H / DE000A1C78C6 / A1C78C / BayernInvest

# Distribution permission

Austria, Germany

<sup>1</sup> Important note on update status: The displayed date refers exclusively to the calculation of the NAV.
2 The Mountain-View Data Fund Rating calculates a computative ranking for funds using yield, volatility and trend data. For more information visit MVD Funds Rating

<sup>3</sup> Displays the Ethical-Dynamical Ratio calculated according to standard criteria. The maximum value is 100. For more information visit EDA

# BayernInvest Emerging Mk.Sel.Bd.H / DE000A1C78C6 / A1C78C / BayernInvest