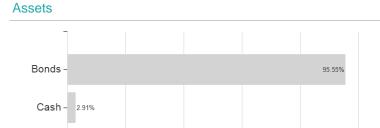

### BayernInvest Emerging Mk.Sel.Bd.H / DE000A1C78C6 / A1C78C / BayernInvest



# Distribution permission

Austria, Germany

<sup>1</sup> Important note on update status: The displayed date refers exclusively to the calculation of the NAV.
2 The Mountain-View Data Fund Rating calculates a computative ranking for funds using yield, volatility and trend data. For more information visit MVD Funds Rating

<sup>3</sup> Displays the Ethical-Dynamical Ratio calculated according to standard criteria. The maximum value is 100. For more information visit EDA





# BayernInvest Emerging Mk.Sel.Bd.H / DE000A1C78C6 / A1C78C / BayernInvest

#### Assessment Structure

20



# Largest positions

100



# Countries Currencies