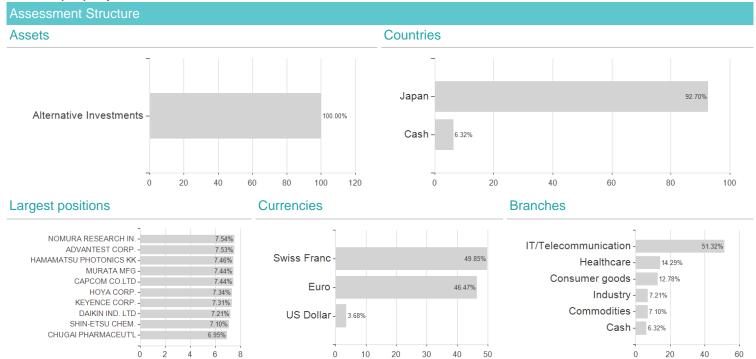

## Aramus (CH) Japan Fund I JPY / CH0209886669 / A110Z1 / Credit Suisse Funds



Switzerland

<sup>1</sup> Important note on update status: The displayed date refers exclusively to the calculation of the NAV.
2 The Mountain-View Data Fund Rating calculates a computative ranking for funds using yield, volatility and trend data. For more information visit MVD Funds Rating

<sup>3</sup> Displays the Ethical-Dynamical Ratio calculated according to standard criteria. The maximum value is 100. For more information visit EDA



## Aramus (CH) Japan Fund I JPY / CH0209886669 / A110Z1 / Credit Suisse Funds