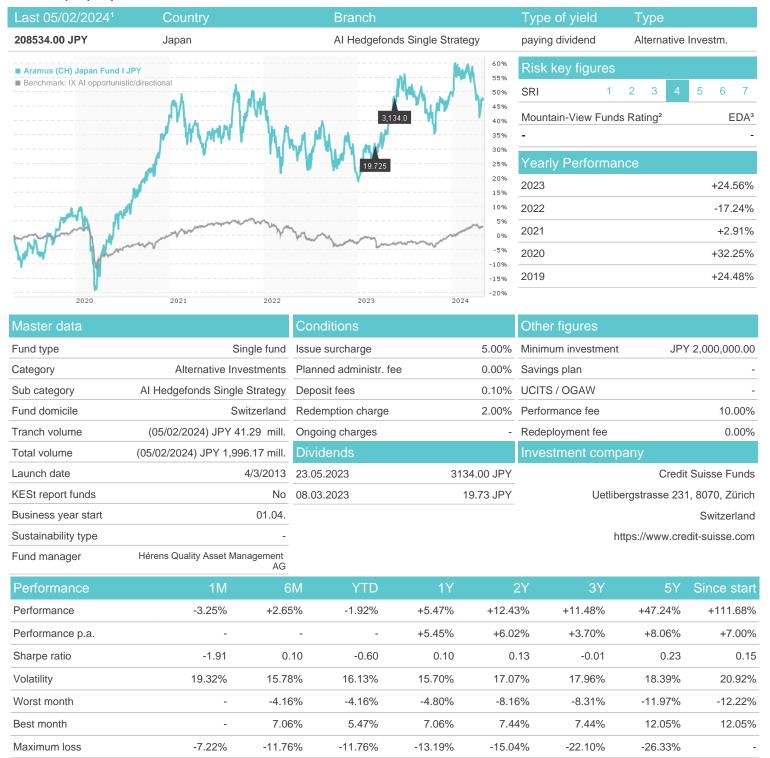

## Aramus (CH) Japan Fund I JPY / CH0209886669 / A110Z1 / Credit Suisse Funds

Switzerland

<sup>1</sup> Important note on update status: The displayed date refers exclusively to the calculation of the NAV.
2 The Mountain-View Data Fund Rating calculates a computative ranking for funds using yield, volatility and trend data. For more information visit MVD Funds Rating

<sup>3</sup> Displays the Ethical-Dynamical Ratio calculated according to standard criteria. The maximum value is 100. For more information visit EDA

## Aramus (CH) Japan Fund I JPY / CH0209886669 / A110Z1 / Credit Suisse Funds